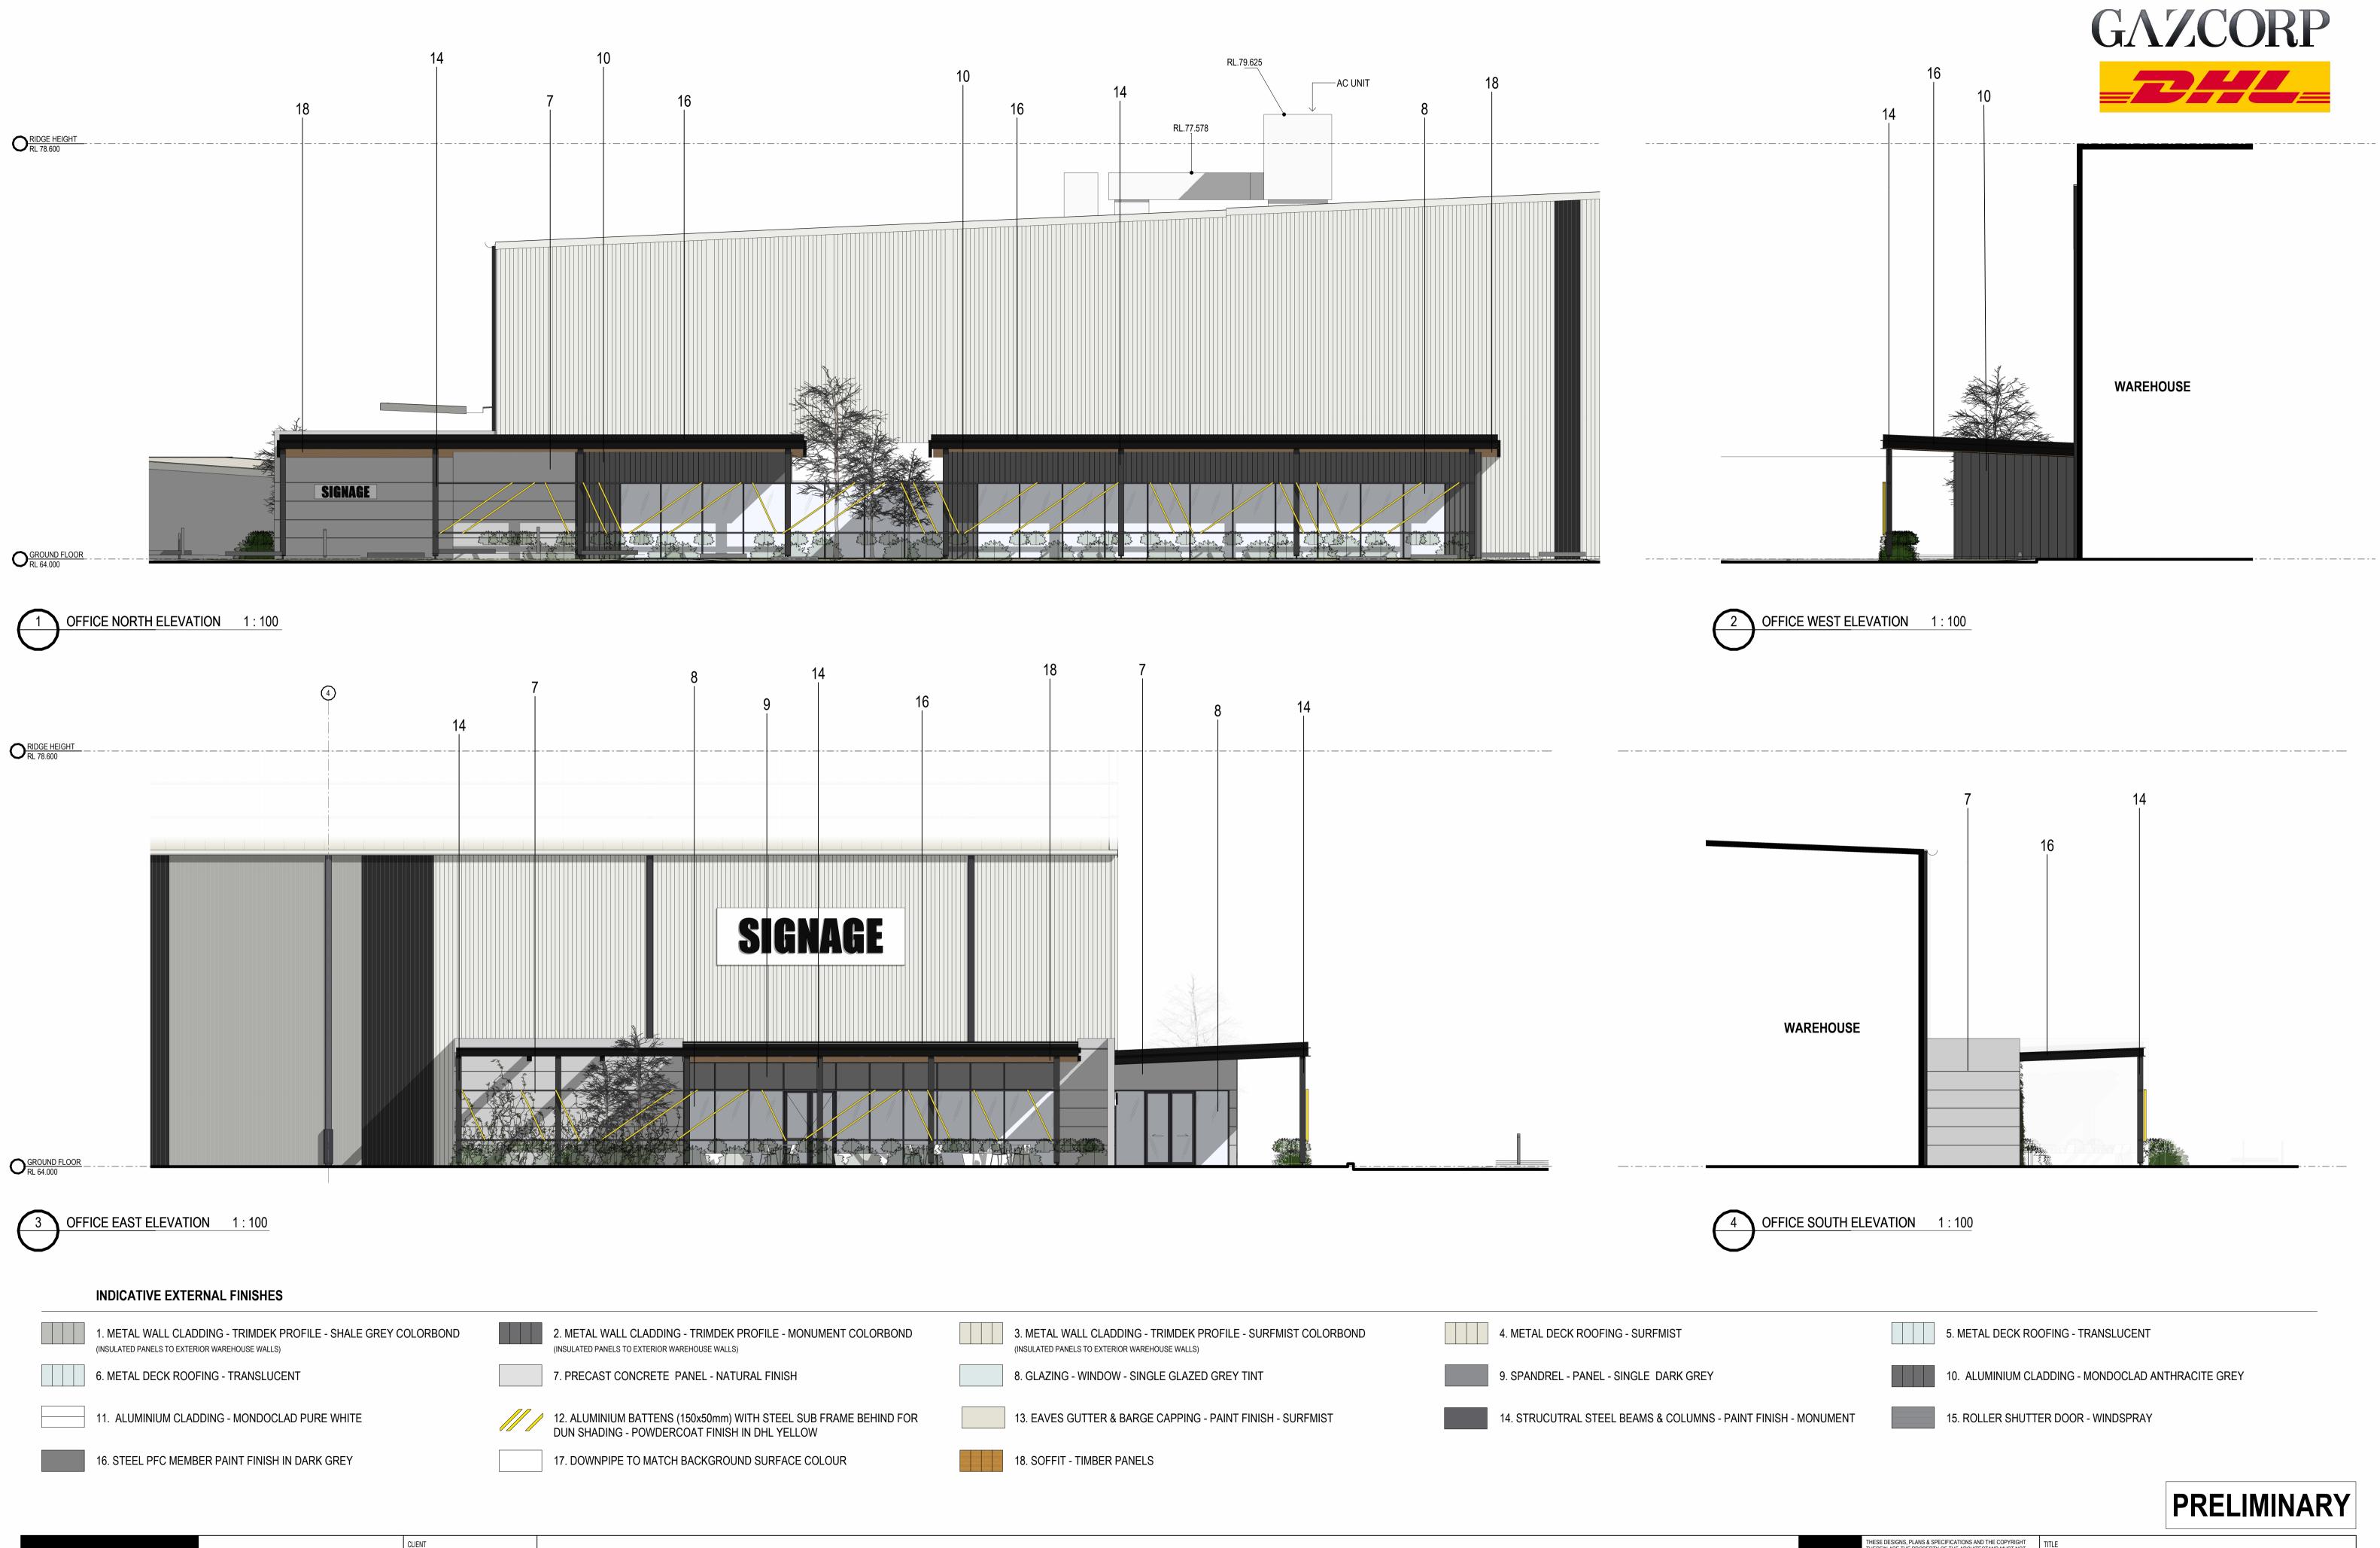

up>SCALE</sup> 1:50 @ A1 1:100 @ A3

PROJECT NO. DWG NO. REVISION 22115 DA210 A





ISSUE FOR INFORMATION P1 Preliminary Issue for MOD 1 # DESCRIPTION

19/07/2023 21/04/2023 DATE

CLIENT

. .



ENTRY TO WAREHOUSE

 $\square$ 

**REWORK AREA** 

H <sub>COL.</sub>

. .

H COL.

EXIT \_\_\_\_\_

H COL.

# MOMENTUM INDUSTRIAL ESTATE

813-913 Wallgrove Road, Eastern Creek





THESE DESIGNS, PLANS & SPECIFICATIONS AND THE COPYRIGHT THEREIN ARE THE PROPERTY OF THE ARCHITECTAND MUST NOT BE USED, REPRODUCED OR COPIED WHOLLY OR IN PART WITHOUT THE WRITTEN PERMISSION OF THIS OFFICE. GURED DIMENSIONS TO BE USED IN PREFERENCE TO SCALING. LL DIMENSIONS TO BE CHECKED ONSITE.

NORTH

THIS DOCUMENT NOT TO BE USED FOR CONSTRUCTION UNLESS SIGNED & ISSUED FOR CONSTRUCTION.

DATE 19/07/2023



PRELIMINARY



| S                       | B      | CHITECTS        |    |                             |
|-------------------------|--------|-----------------|----|-----------------------------|
|                         | Ак     | CHILECIS        | Α  | ISSUE FOR INFORMATION       |
| sidential               | Retail | Interior Design | P1 | Preliminary Issue for MOD 1 |
| Web: www.sbaarch.com.au |        |                 | #  | DESCRIPTION                 |

Phone: 02 9929 9988

19/07/2023 21/04/2023 DATE

# MOMENTUM INDUSTRIAL ESTATE

813-913 Wallgrove Road, Eastern Creek





### 4. OFFICE TENANT SIGNAGE

(Indicative colours, text and artwork subject to future detail)



19/07/2023 21/04/2023 DATE

CLIENT

# MOMENTUM INDUSTRIAL ESTATE





THESE DESIGNS, PLANS & SPECIFICATIONS AND THE COPYRIGHT TH