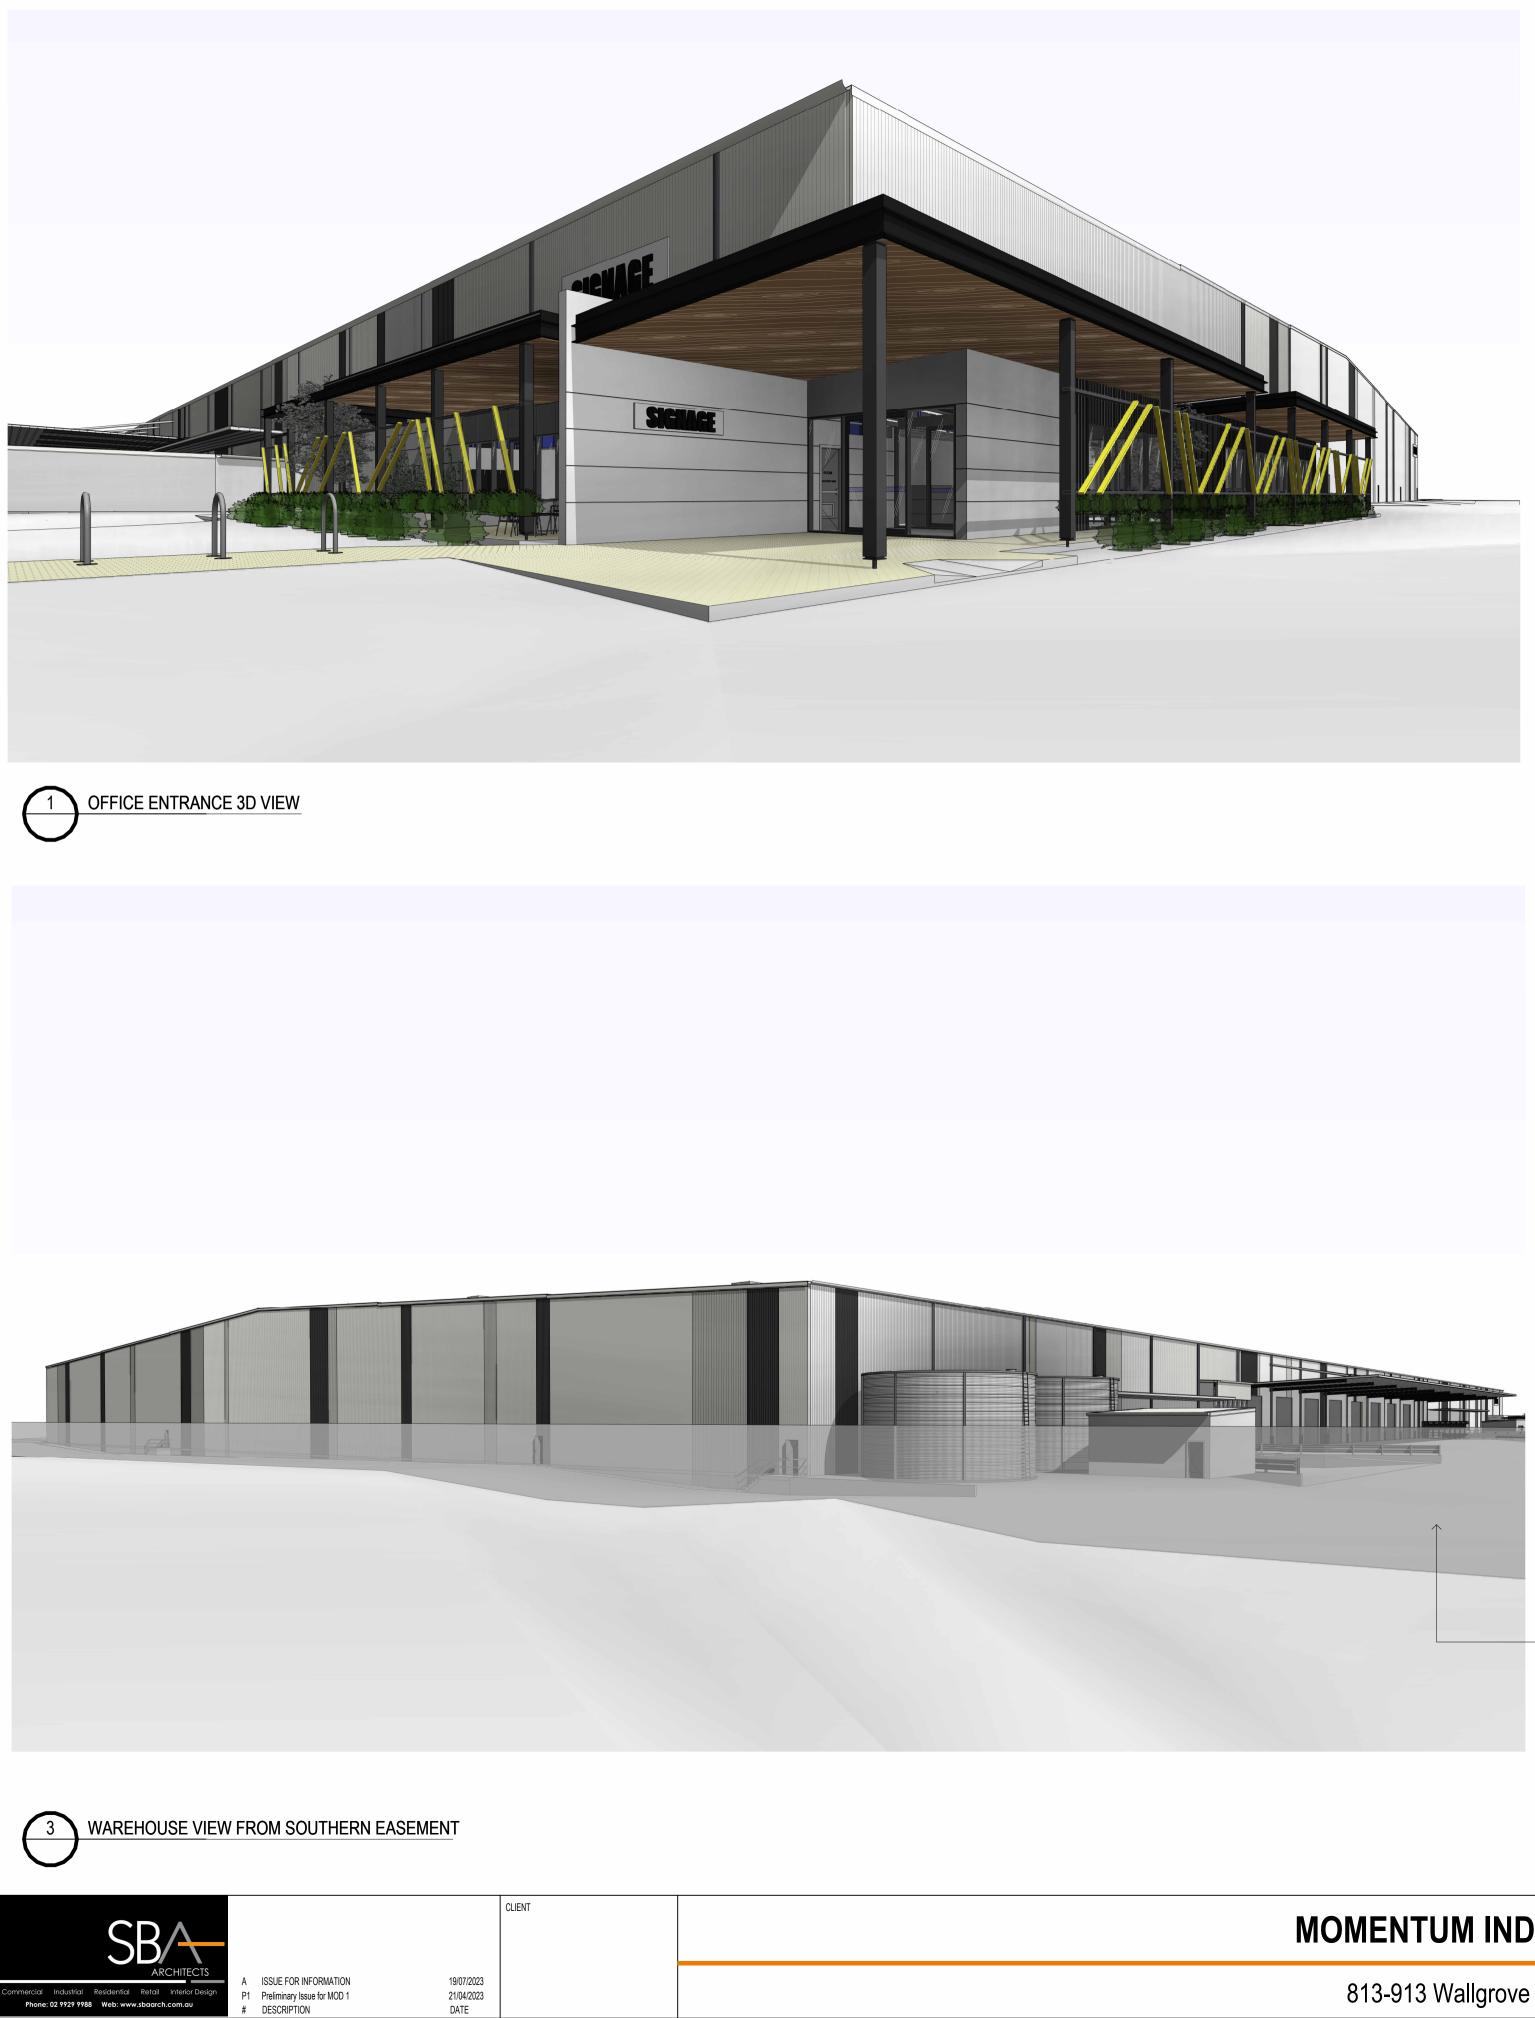

# DESCRIPTION

2 OFFICE NORTH FACADE 3D VIEW

WAREHOUSE VIEW FROM FUTURE SOUTHERN LINK ROAD 4

# MOMENTUM INDUSTRIAL ESTATE

813-913 Wallgrove Road, Eastern Creek

ADJOINING LOT RETAINING WALL

WAREHOUSE & OFFICE

SCALE

PROJECT NO. DWG NO. REVISION 22115 DA050 A

PRELIMINARY