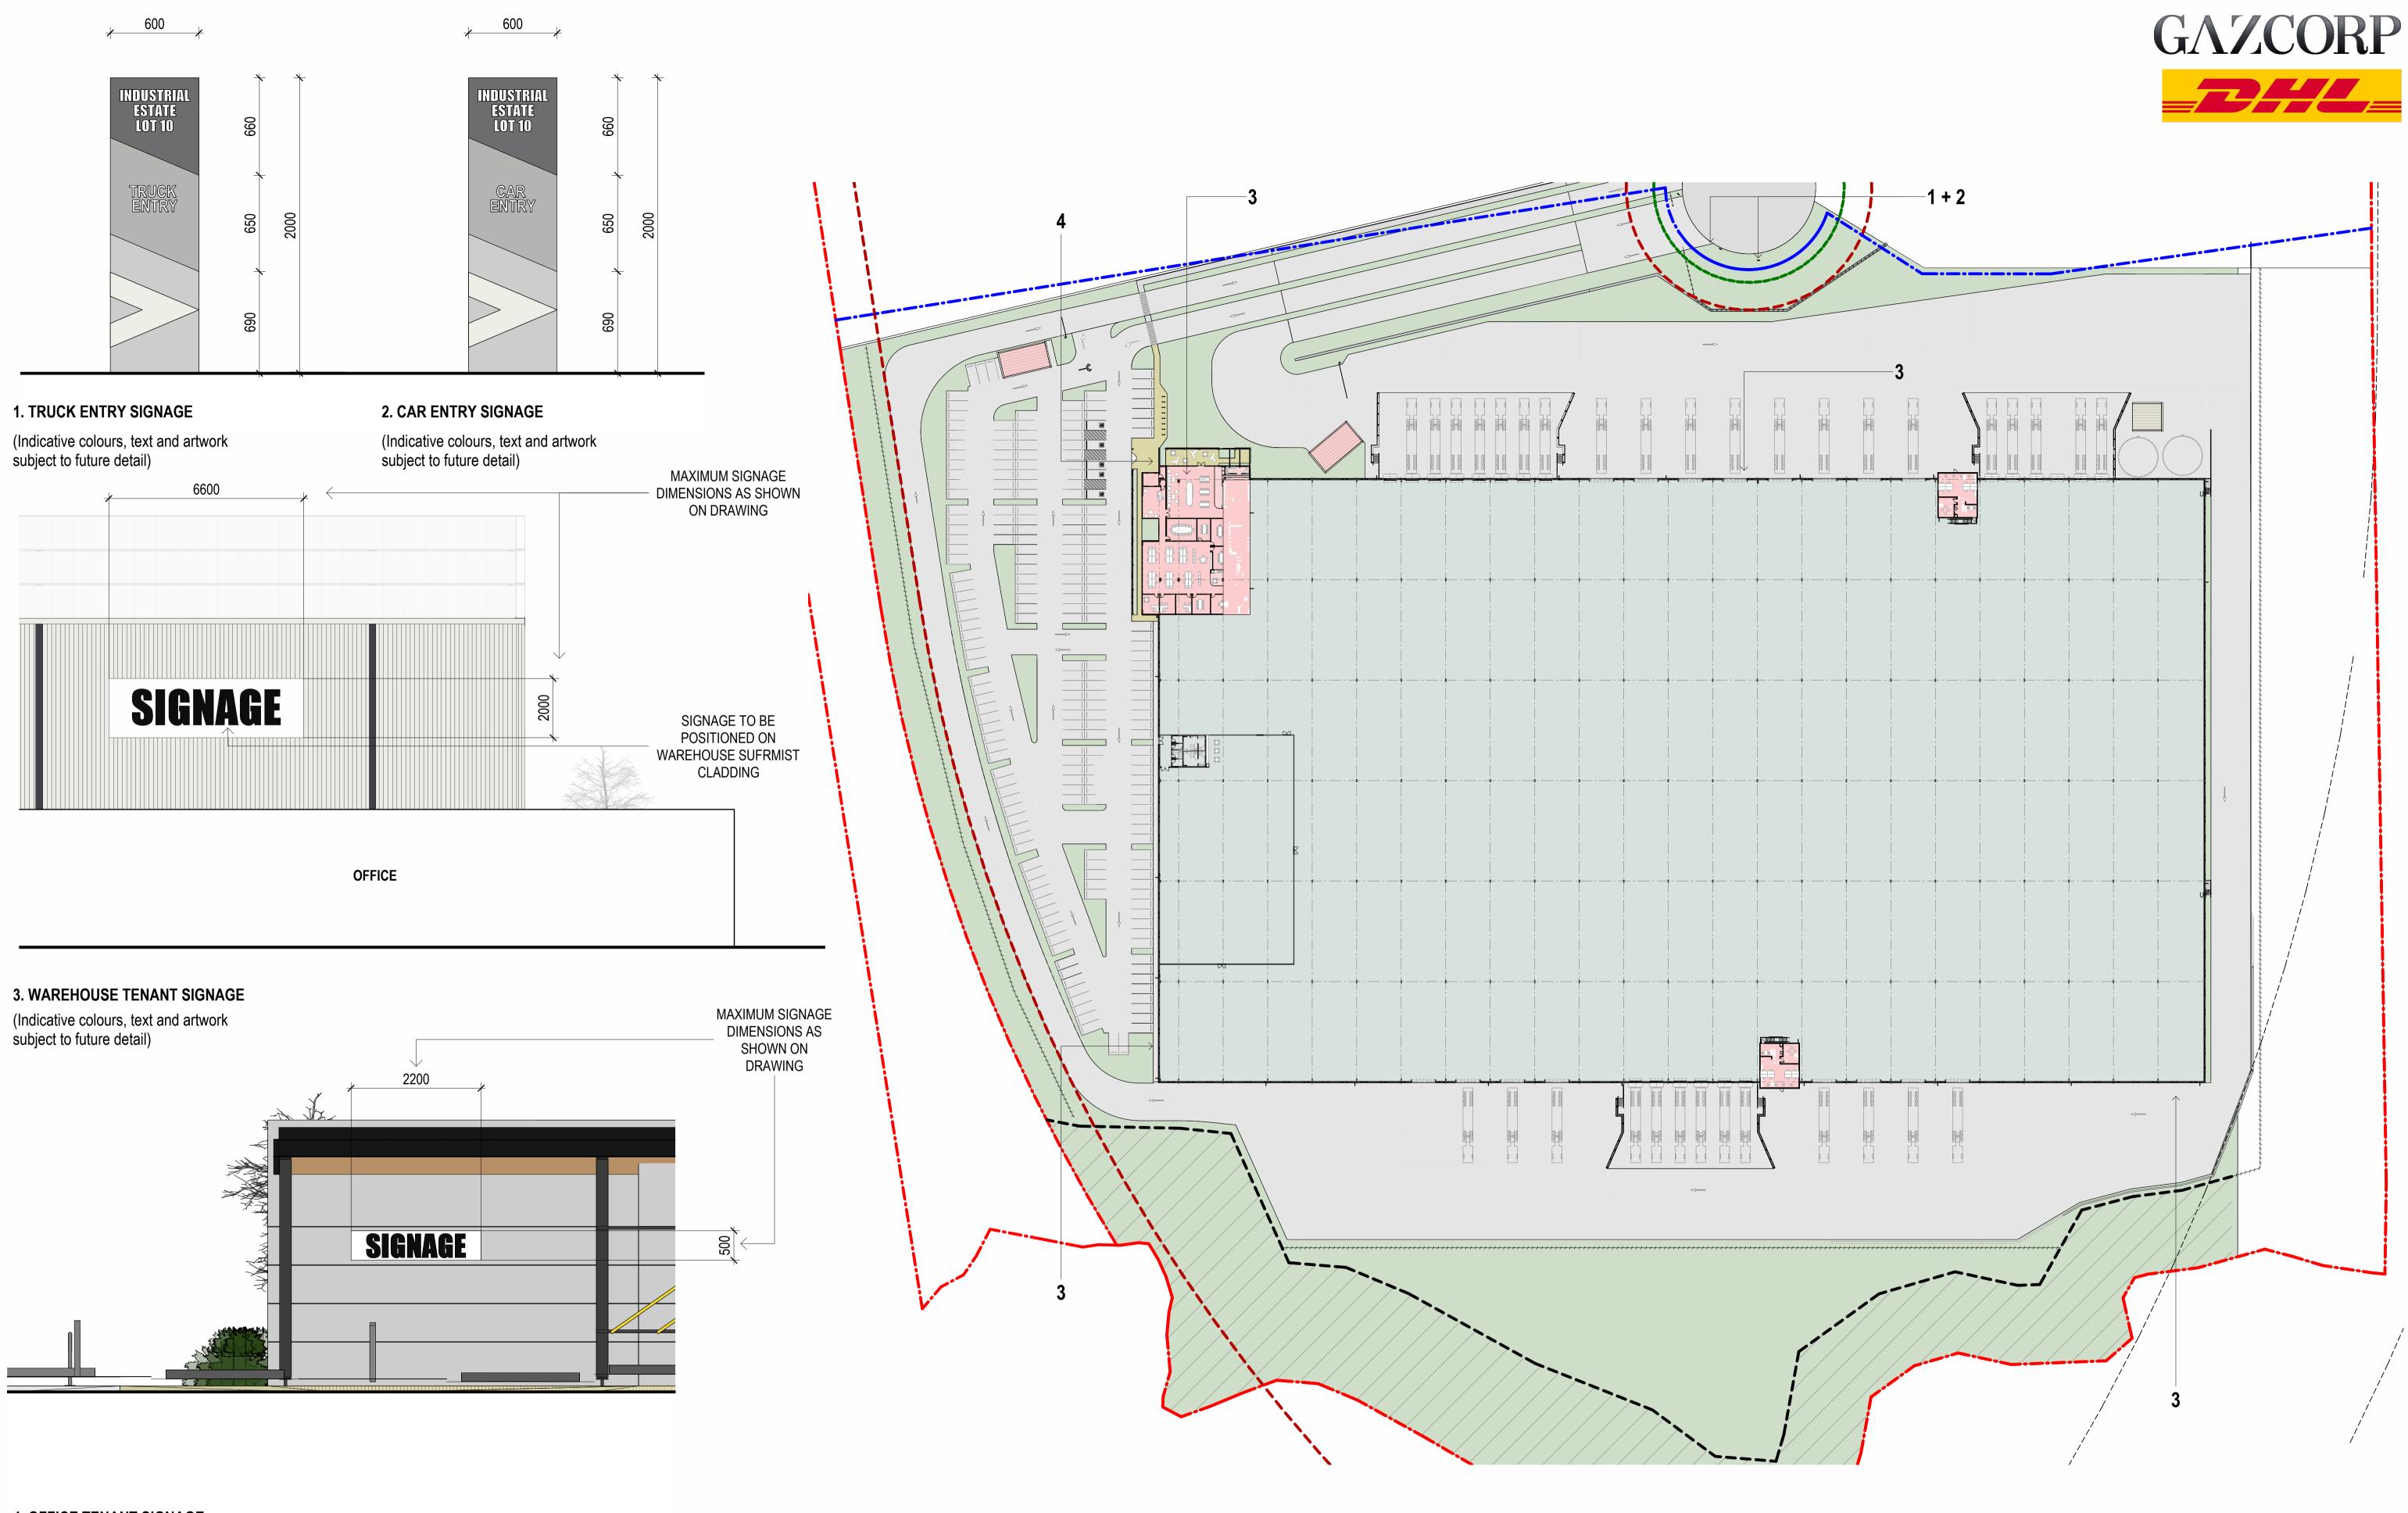

### 4. OFFICE TENANT SIGNAGE

(Indicative colours, text and artwork subject to future detail)

19/07/2023 21/04/2023 DATE

CLIENT

# MOMENTUM INDUSTRIAL ESTATE

THESE DESIGNS, PLANS & SPECIFICATIONS AND THE COPYRIGHT THEREIN ARE THE PROPERTY OF THE ARCHITECTAND MUST NOT BE USED, REPRODUCED OR COPIED WHOLLY OR IN PART WITHOUT THE WRITTEN PERMISSION OF THIS OFFICE. GURED DIMENSIONS TO BE USED IN PREFERENCE TO SCALING. L DIMENSIONS TO BE CHECKED ONSITE. THIS DOCUMENT NOT TO BE USED FOR CONSTRUCTION UNLESS SIGNED & ISSUED FOR CONSTRUCTION.

SIGNAGE PLAN

SCALE

DATE

19/07/2023

PROJECT NO. DWG NO. REVISION 22115 DA500 A

PRELIMINARY

| APPROVED LA |                                                                           |            |
|-------------|---------------------------------------------------------------------------|------------|
|             | TOTAL LANDSCAPE<br>(incl. 30m riperian setback zone & transgrid easement) | 32,444 sqm |
|             | RIPERIAN ZONE                                                             | 9,968 sqm  |
|             | TOTAL LANDSCAPE<br>(excl. 30m riperian setback zone)                      | 22,476 sqm |