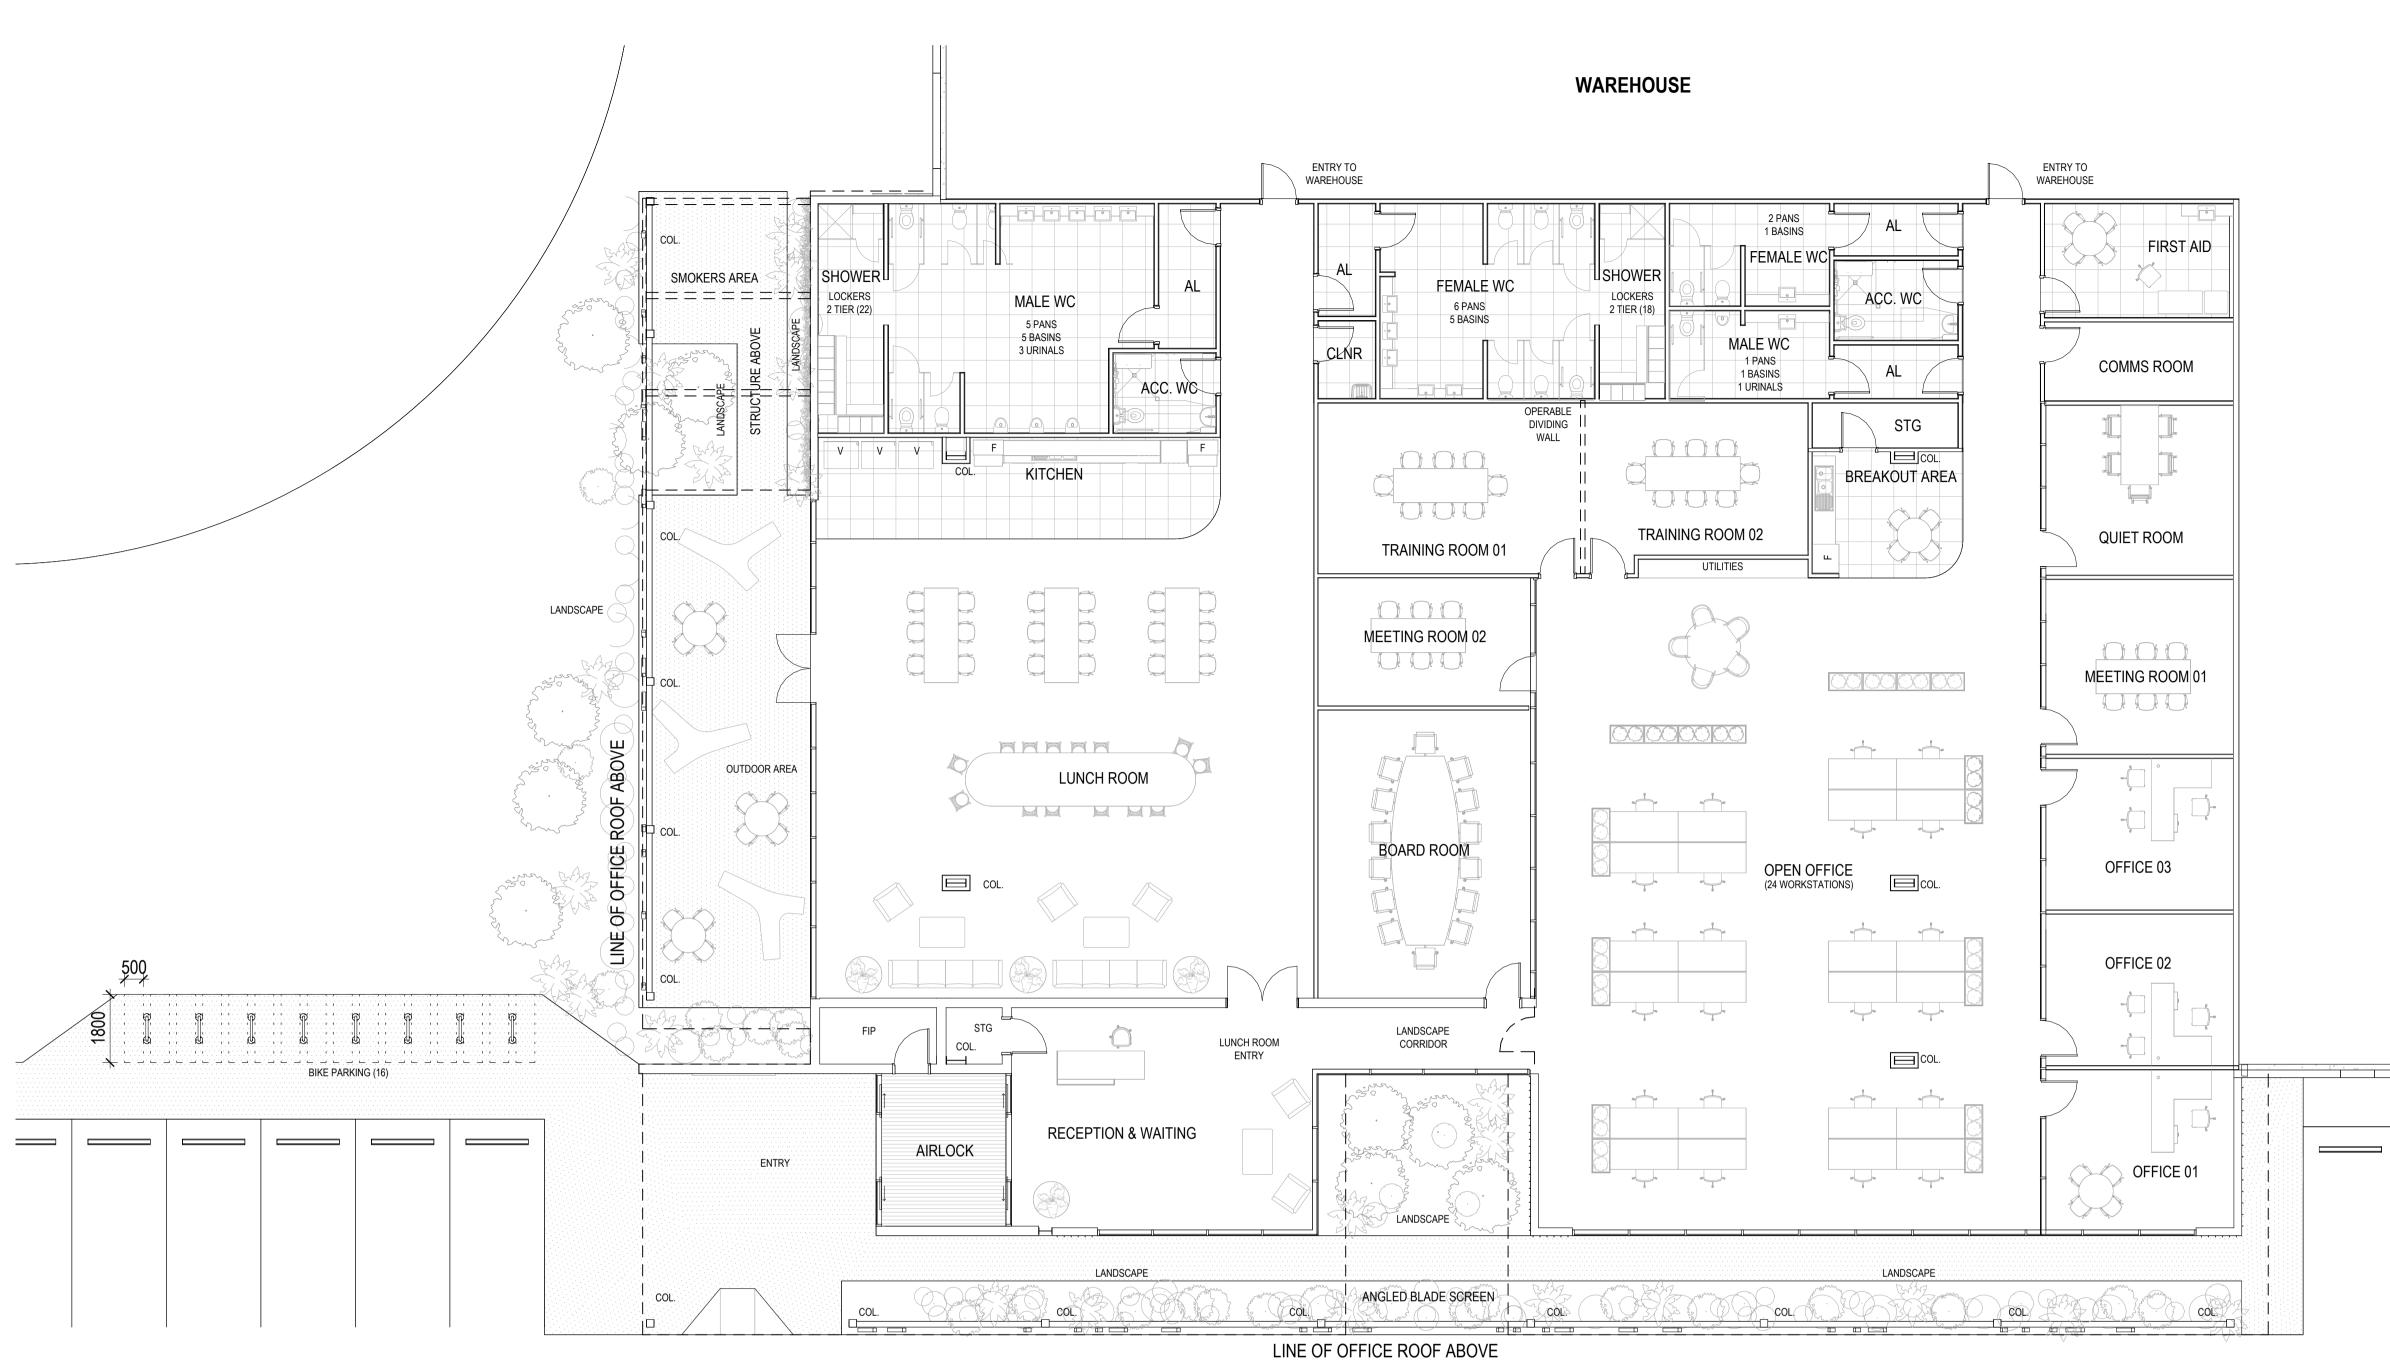

### LEGEND

| SITE BOUNDARY             |  |
|---------------------------|--|
| LOT BOUNDARY              |  |
| 10m BUILDING SETBACK      |  |
| 3m LANDSCAPE SETBACK      |  |
| TRANSGRID EASEMENT        |  |
| RIPARIAN CORRIDOR SETBACK |  |
|                           |  |

| RS   | TRANSLUCENT ROOF SHEETING |  |
|------|---------------------------|--|
| /IDR | METAL DECK ROOFING        |  |
| 3G   | BOX GUTTER                |  |
| G    | EAVES GUTTER              |  |
| AC   | AIR CONDITIONING UNIT     |  |
| ε    | SMOKE EXHAUST FAN         |  |
|      |                           |  |



### ROOF PLAN

THIS DOCUMENT NOT TO BE USED FOR CONSTRUCTION UNLESS SIGNED & ISSUED FOR CONSTRUCTION.

19/07/2023

<sup>SCALE</sup> 1:600 @ A1 1:1200 @ A3

PROJECT NO. DWG NO. REVISION 22115 DA101 A







>



### MOMENTUM INDUSTRIAL ESTATE

813-913 Wallgrove Road, Eastern Creek



### MHE AREA

**REWORK AREA &** AMENITIES  $\longrightarrow$ BEYOND

 $\vdash$ 

 $\vdash$ 





FOR DOCK OFFICE ORIENTATION REFER TO SITE PLAN DRAWING DA100



ISSUE FOR INFORMATION P1 Preliminary Issue for MOD 1 # DESCRIPTION

19/07/2023 21/04/2023 DATE

CLIENT





LEVEL 01 DOCK OFFICE 1 & 2 PLAN 1 : 50 2 FOR DOCK OFFICE ORIENTATION REFER TO SITE PLAN DRAWING DA100

### MOMENTUM INDUSTRIAL ESTATE

813-913 Wallgrove Road, Eastern Creek





THESE DESIGNS, PLANS & SPECIFICATIONS AND THE COPYRIGHT THEREIN ARE THE PROPERTY OF THE ARCHITECTAND MUST NOT BE USED, REPRODUCED OR COPIED WHOLLY OR IN PART WITHOUT THE WRITTEN PERMISSION OF THIS OFFICE. FIGURED DIMENSIONS TO BE USED IN PREFERENCE TO SCALING. ALL DIME