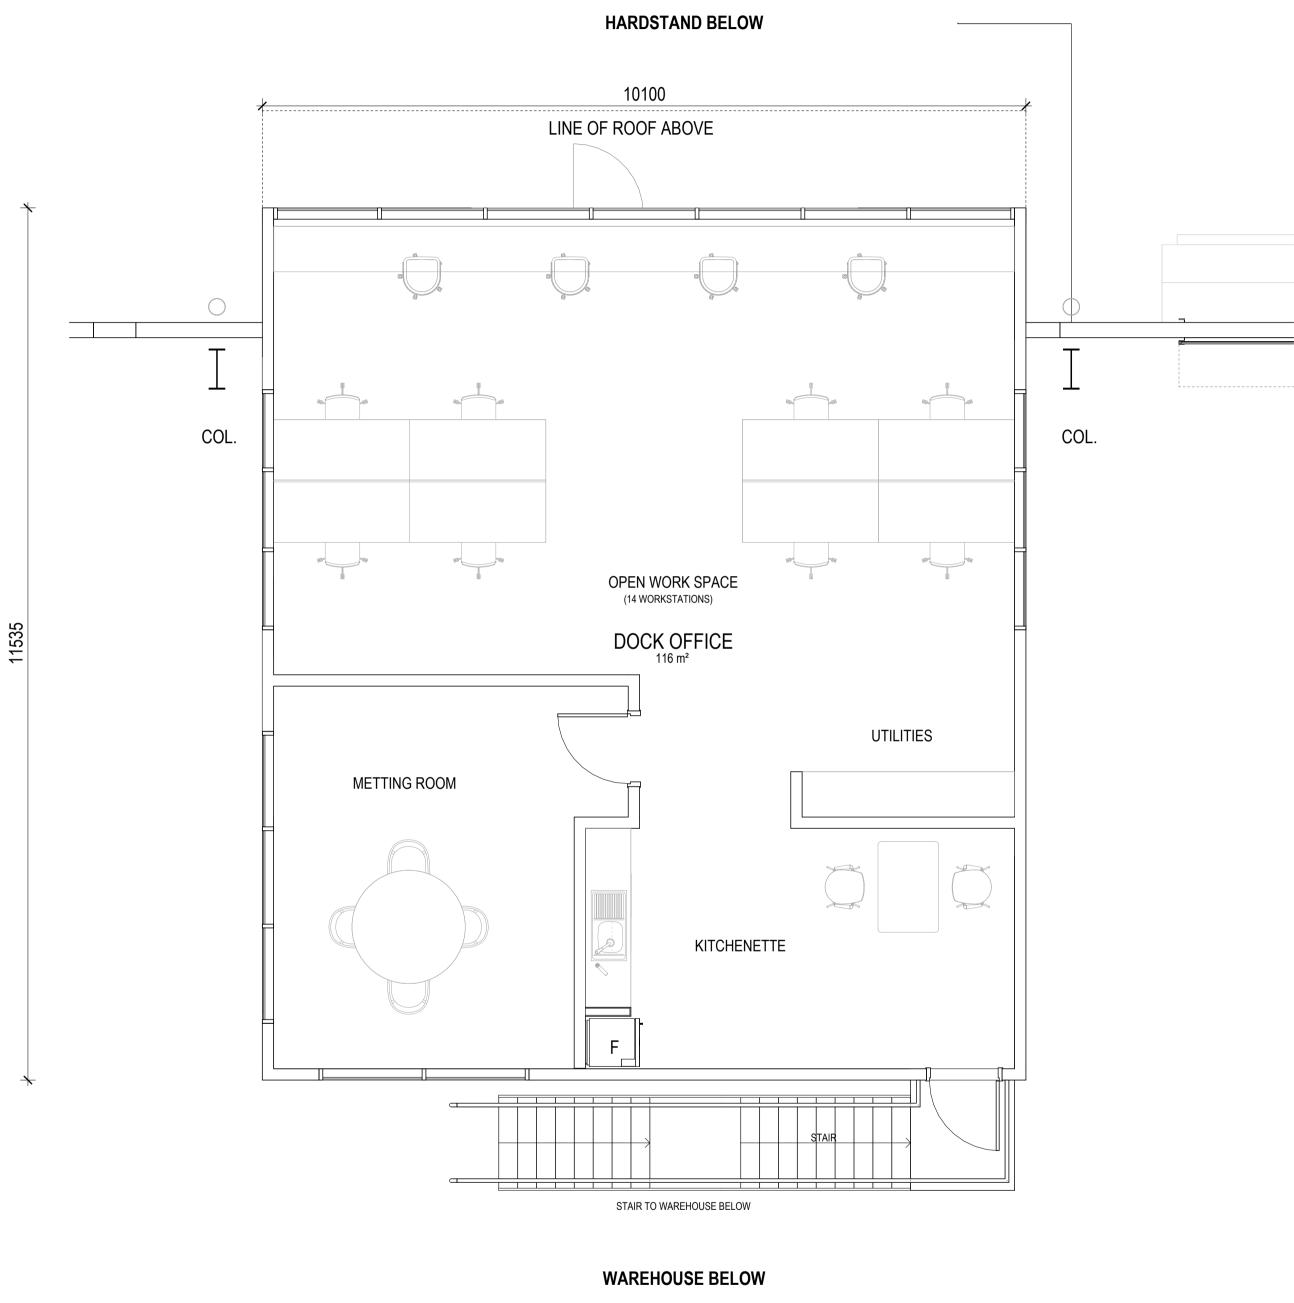

### MHE AREA

**REWORK AREA &** AMENITIES  $\longrightarrow$ BEYOND

 $\vdash$ 

 $\vdash$ 

FOR DOCK OFFICE ORIENTATION REFER TO SITE PLAN DRAWING DA100

ISSUE FOR INFORMATION P1 Preliminary Issue for MOD 1 # DESCRIPTION

19/07/2023 21/04/2023 DATE

CLIENT

LEVEL 01 DOCK OFFICE 1 & 2 PLAN 1 : 50 2 FOR DOCK OFFICE ORIENTATION REFER TO SITE PLAN DRAWING DA100

DATE 19/07/2023 <sup>SCALE</sup> 1:50 @ A1 1:100 @ A3

PROJECT NO. DWG NO. REVISION 22115 DA210 A

ISSUE FOR INFORMATION P1 Preliminary Issue for MOD 1 # DESCRIPTION

19/07/2023 21/04/2023 DATE

CLIENT

. .

ENTRY TO WAREHOUSE