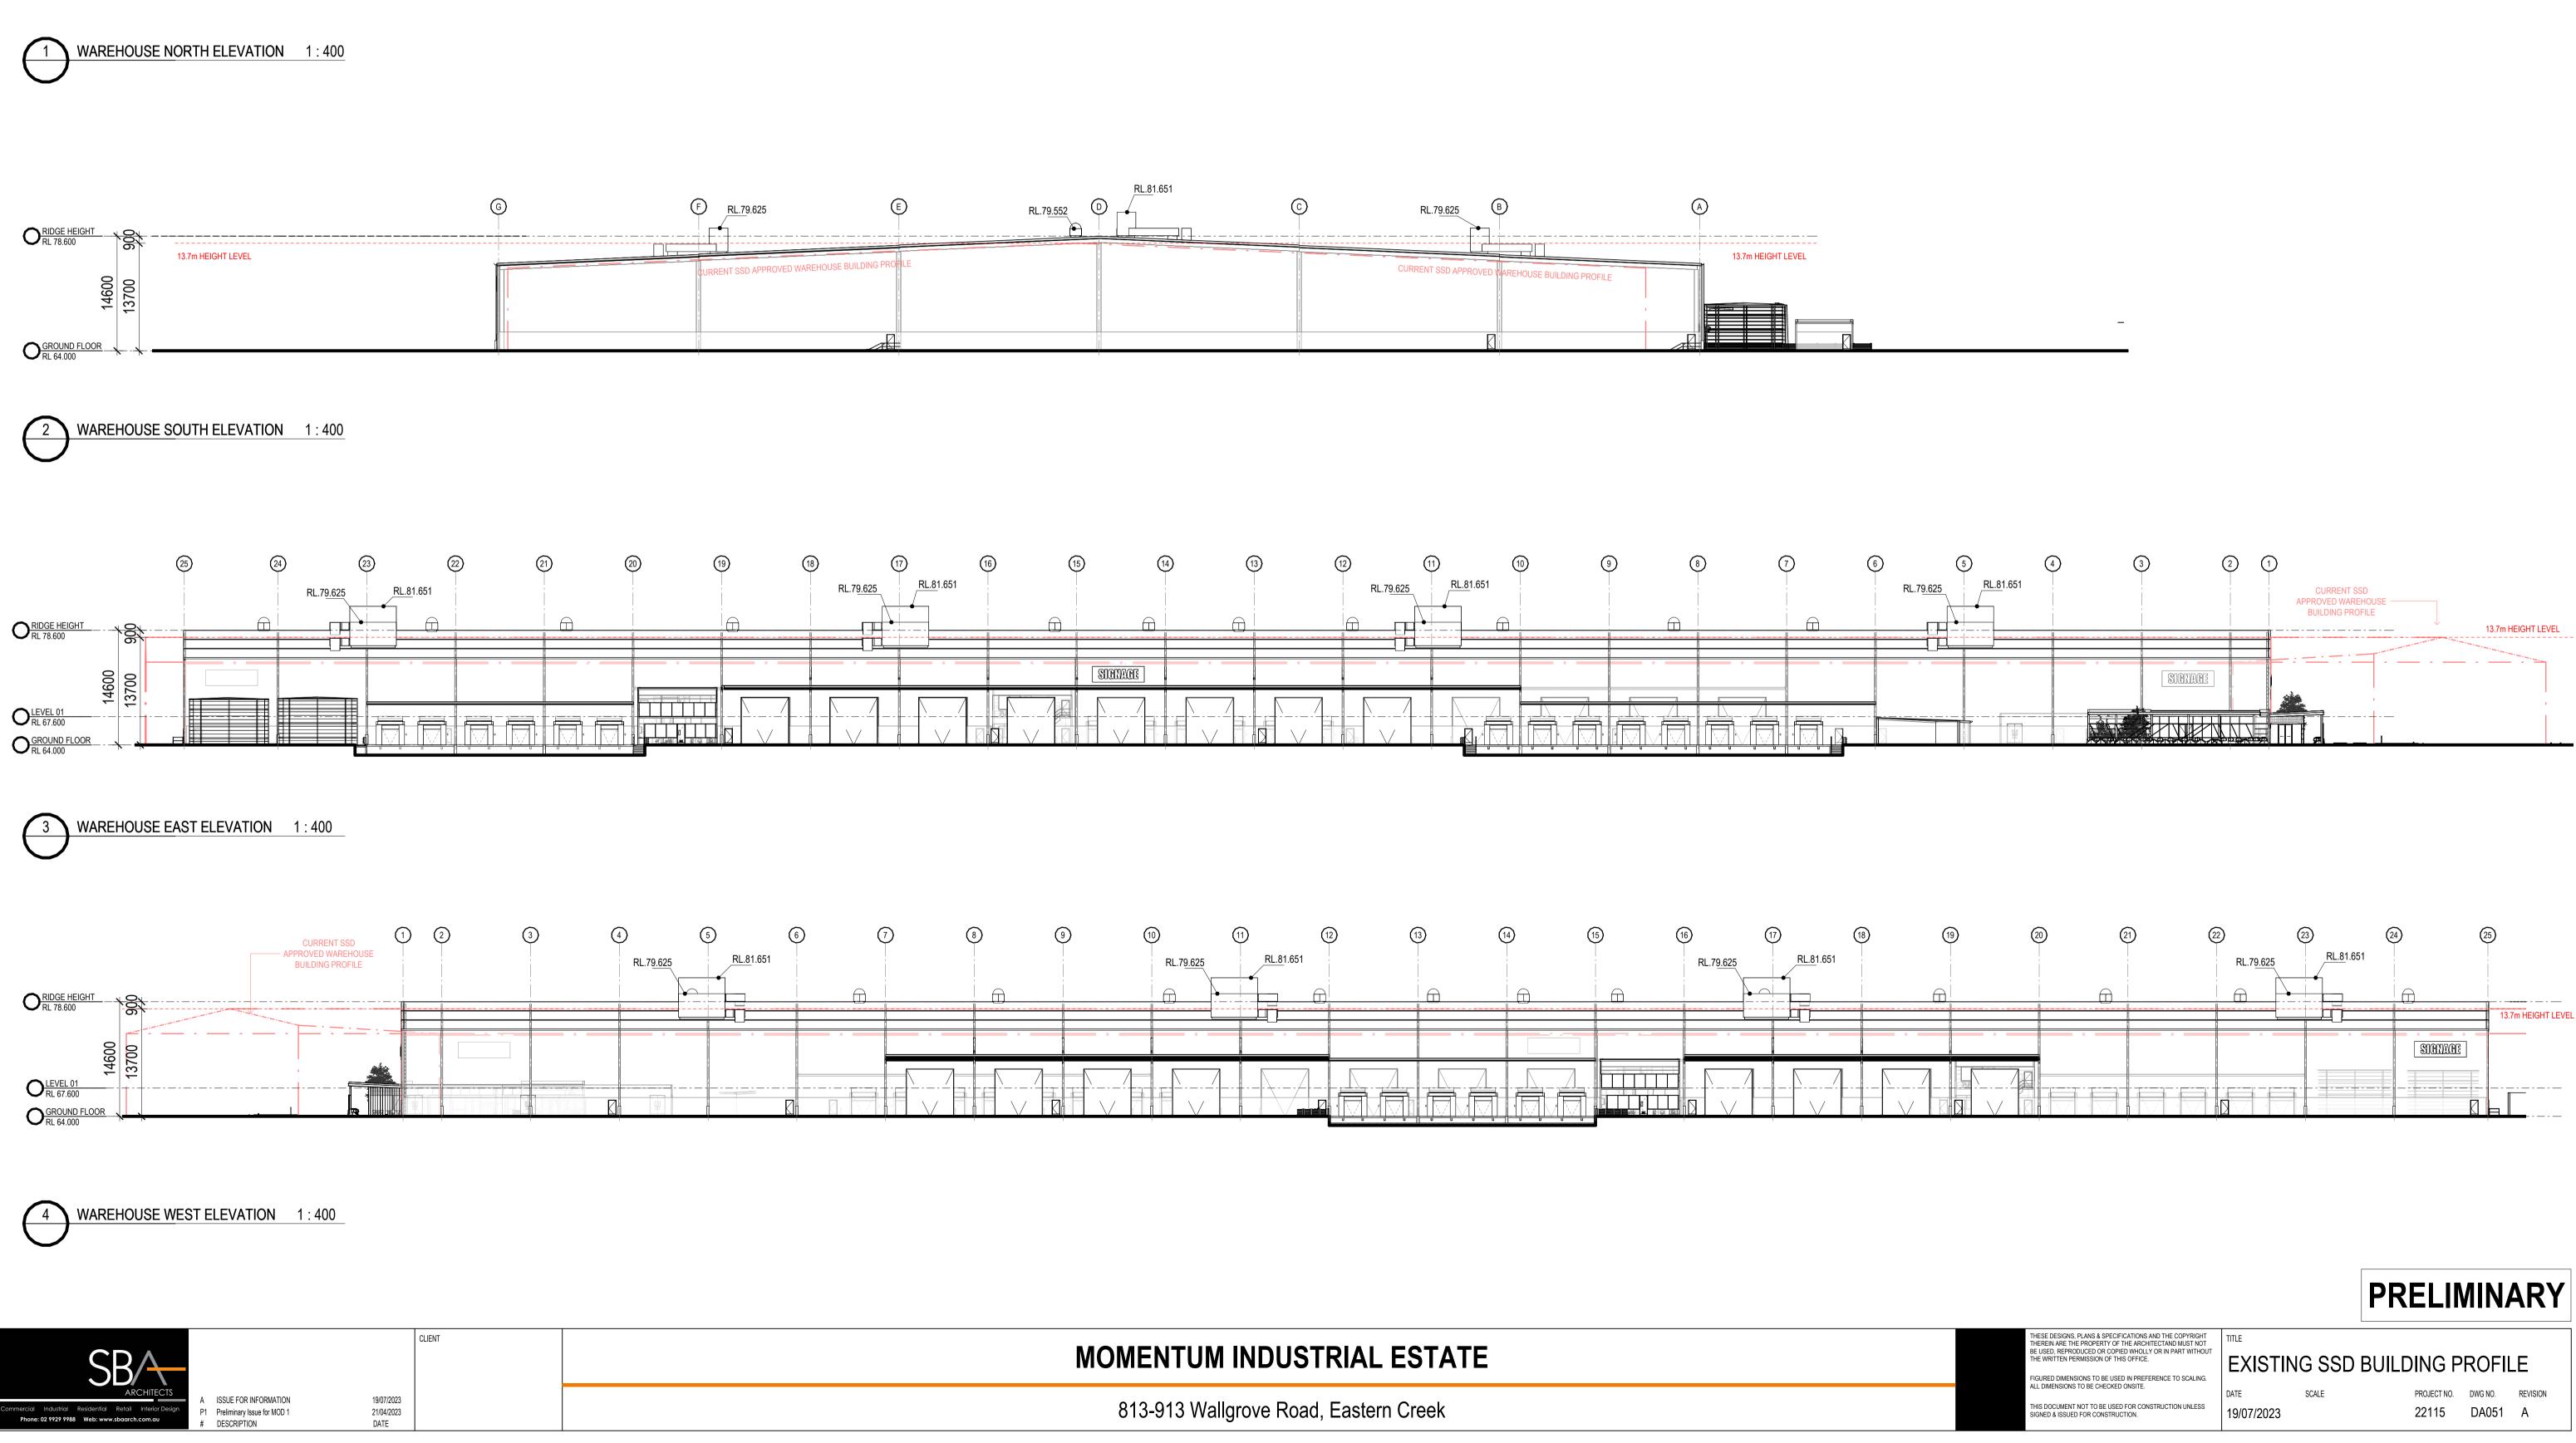

### B A RL.79.625 13.7m HEIGHT LEVEL URRENT SSD APPROVED WAREHOUSE BUILDING 14600 13700 GROUND FLOOR RL 64.000

| ©                       | RL.8 <u>1.651</u> | RL.79.552 | E            | RL.7 <u>9.625</u>                     | (G      | )                  |
|-------------------------|-------------------|-----------|--------------|---------------------------------------|---------|--------------------|
| IG PRO <sup>‡</sup> ILE |                   |           | CUIRRENT SSE | D APPROVED WAREHOUSE BUILDING PROFILE | SIGNAGE | 13.7m HEIGHT LEVEL |
|                         |                   |           |              |                                       |         |                    |