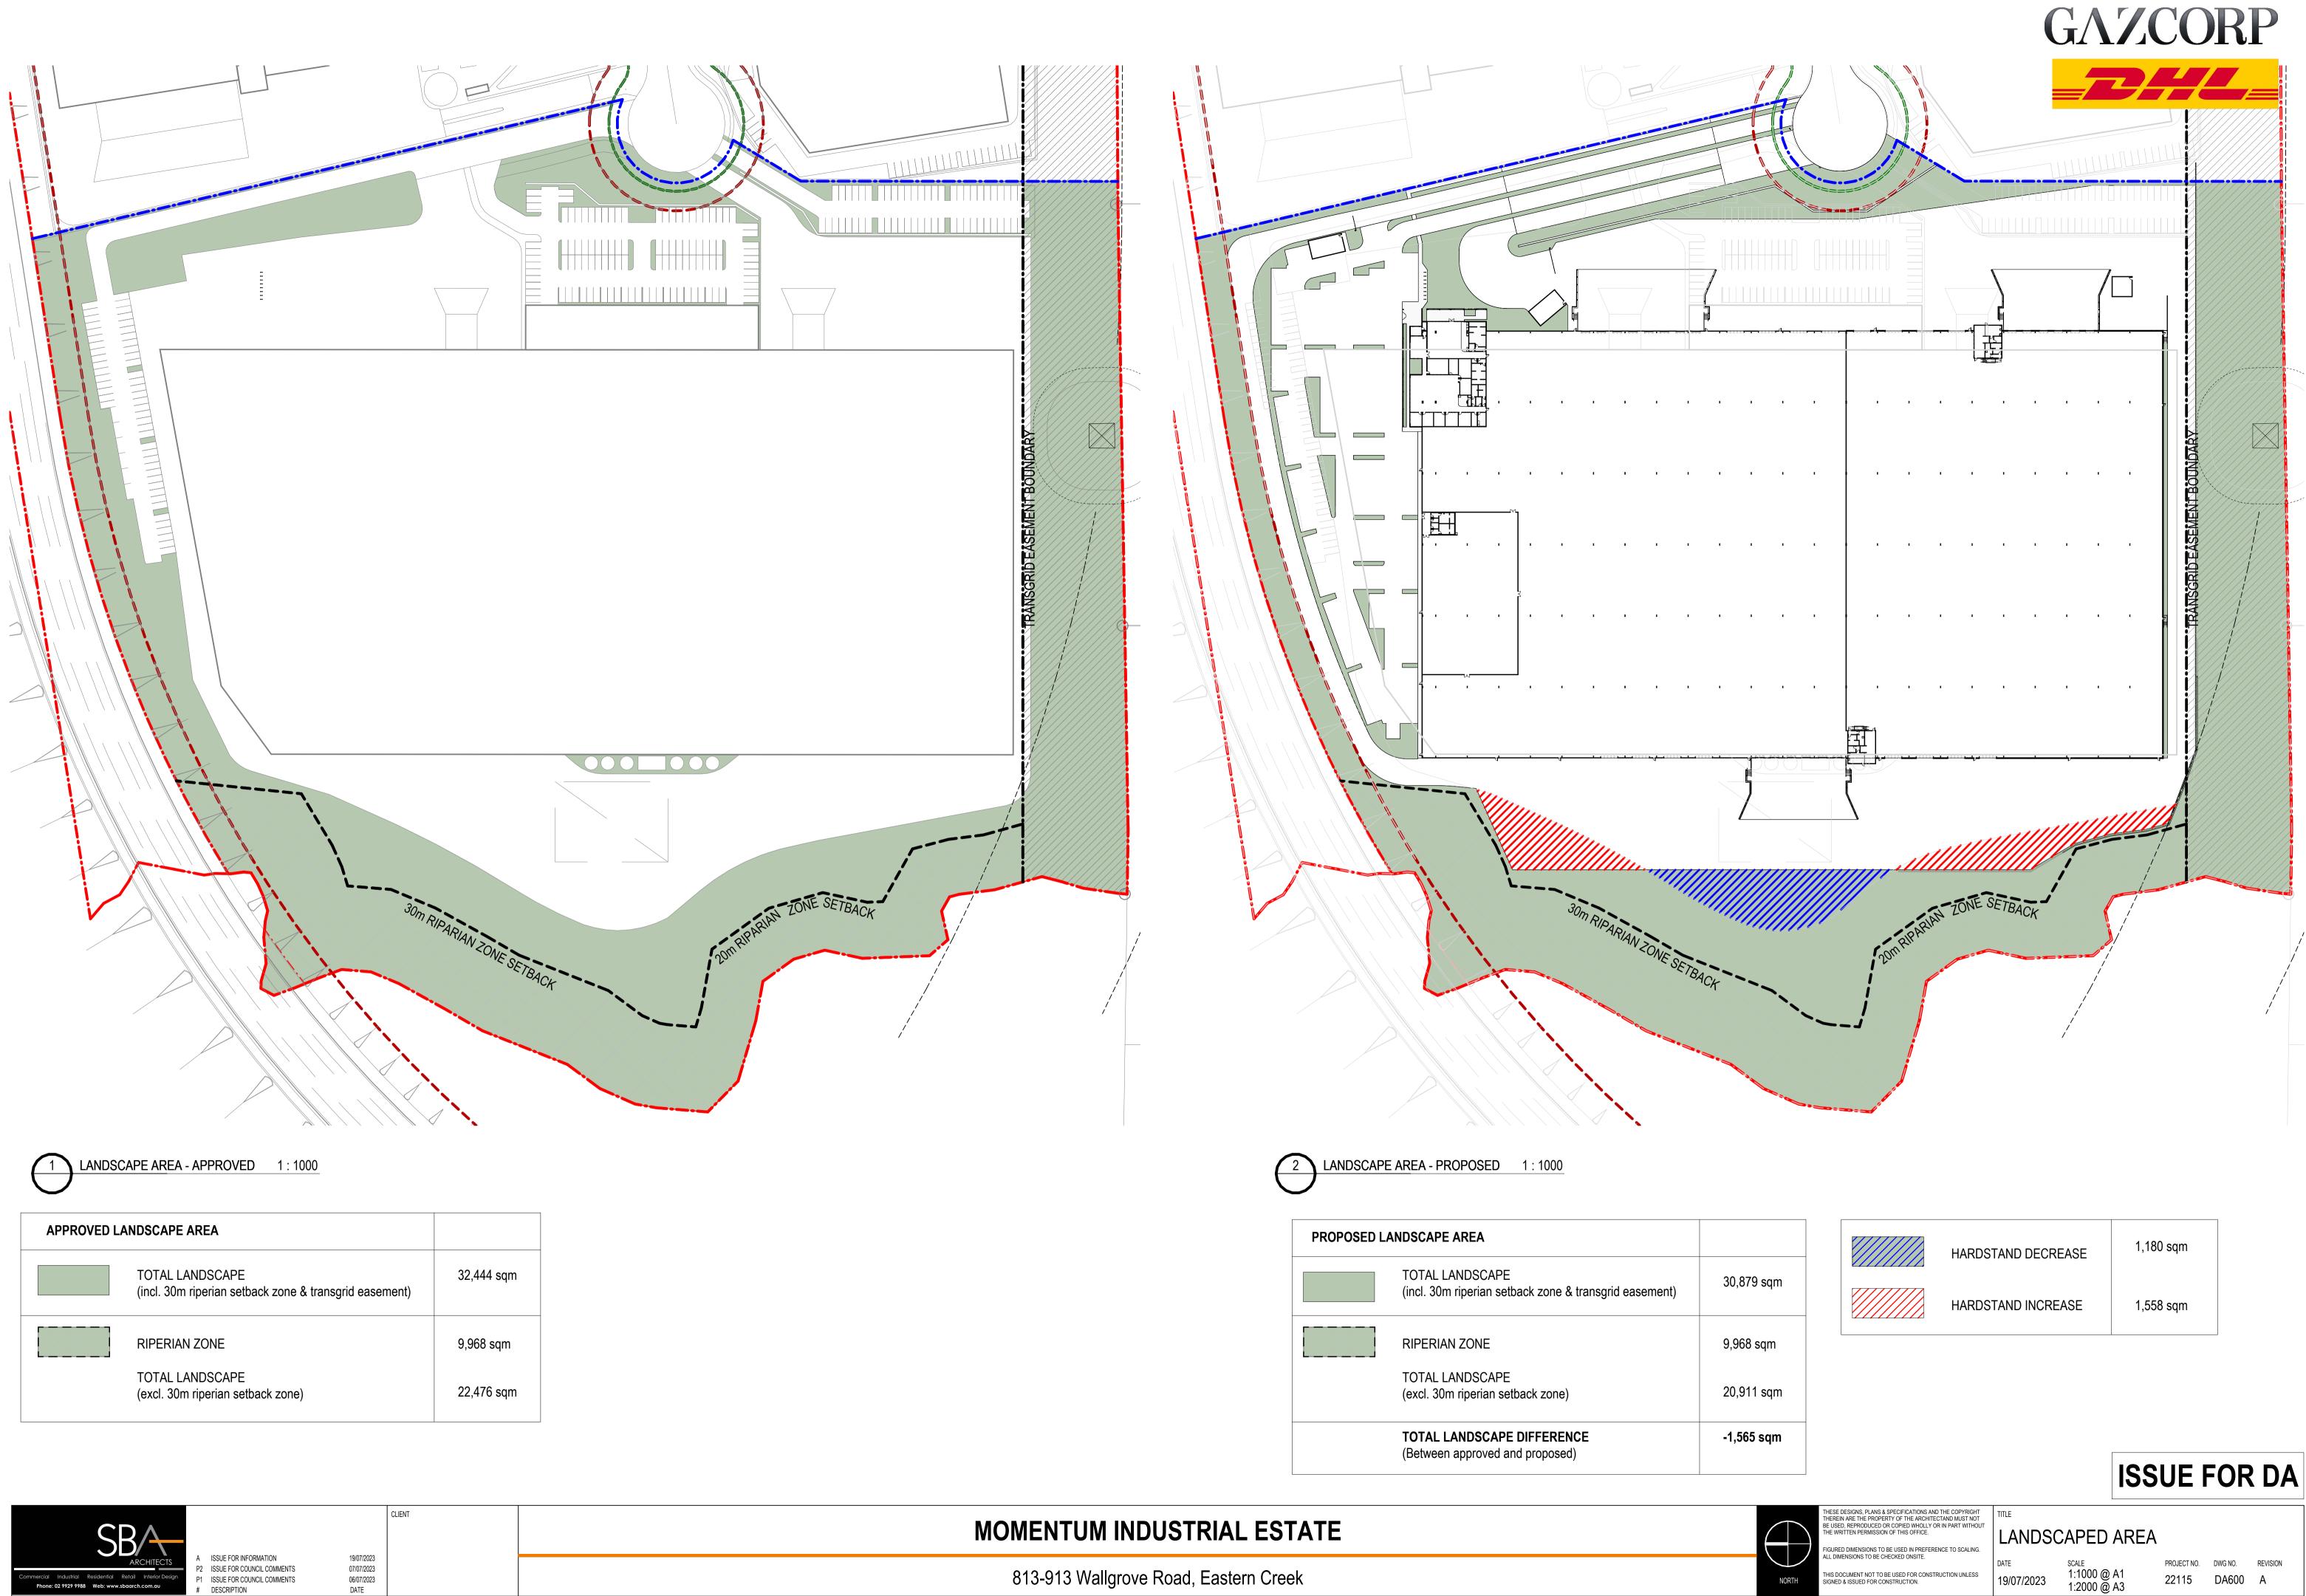

### LEGEND

| SITE BOUNDARY             |  |
|---------------------------|--|
| LOT BOUNDARY              |  |
| 10m BUILDING SETBACK      |  |
| 3m LANDSCAPE SETBACK      |  |
| TRANSGRID EASEMENT        |  |
| RIPARIAN CORRIDOR SETBACK |  |
|                           |  |

SIGNAGE PLAN

SCALE

DATE

19/07/2023

PROJECT NO. DWG NO. REVISION 22115 DA500 A

PRELIMINARY

| APPROVED LA |                                                                           |            |
|-------------|---------------------------------------------------------------------------|------------|
|             | TOTAL LANDSCAPE<br>(incl. 30m riperian setback zone & transgrid easement) | 32,444 sqm |
|             | RIPERIAN ZONE                                                             | 9,968 sqm  |
|             | TOTAL LANDSCAPE<br>(excl. 30m riperian setback zone)                      | 22,476 sqm |