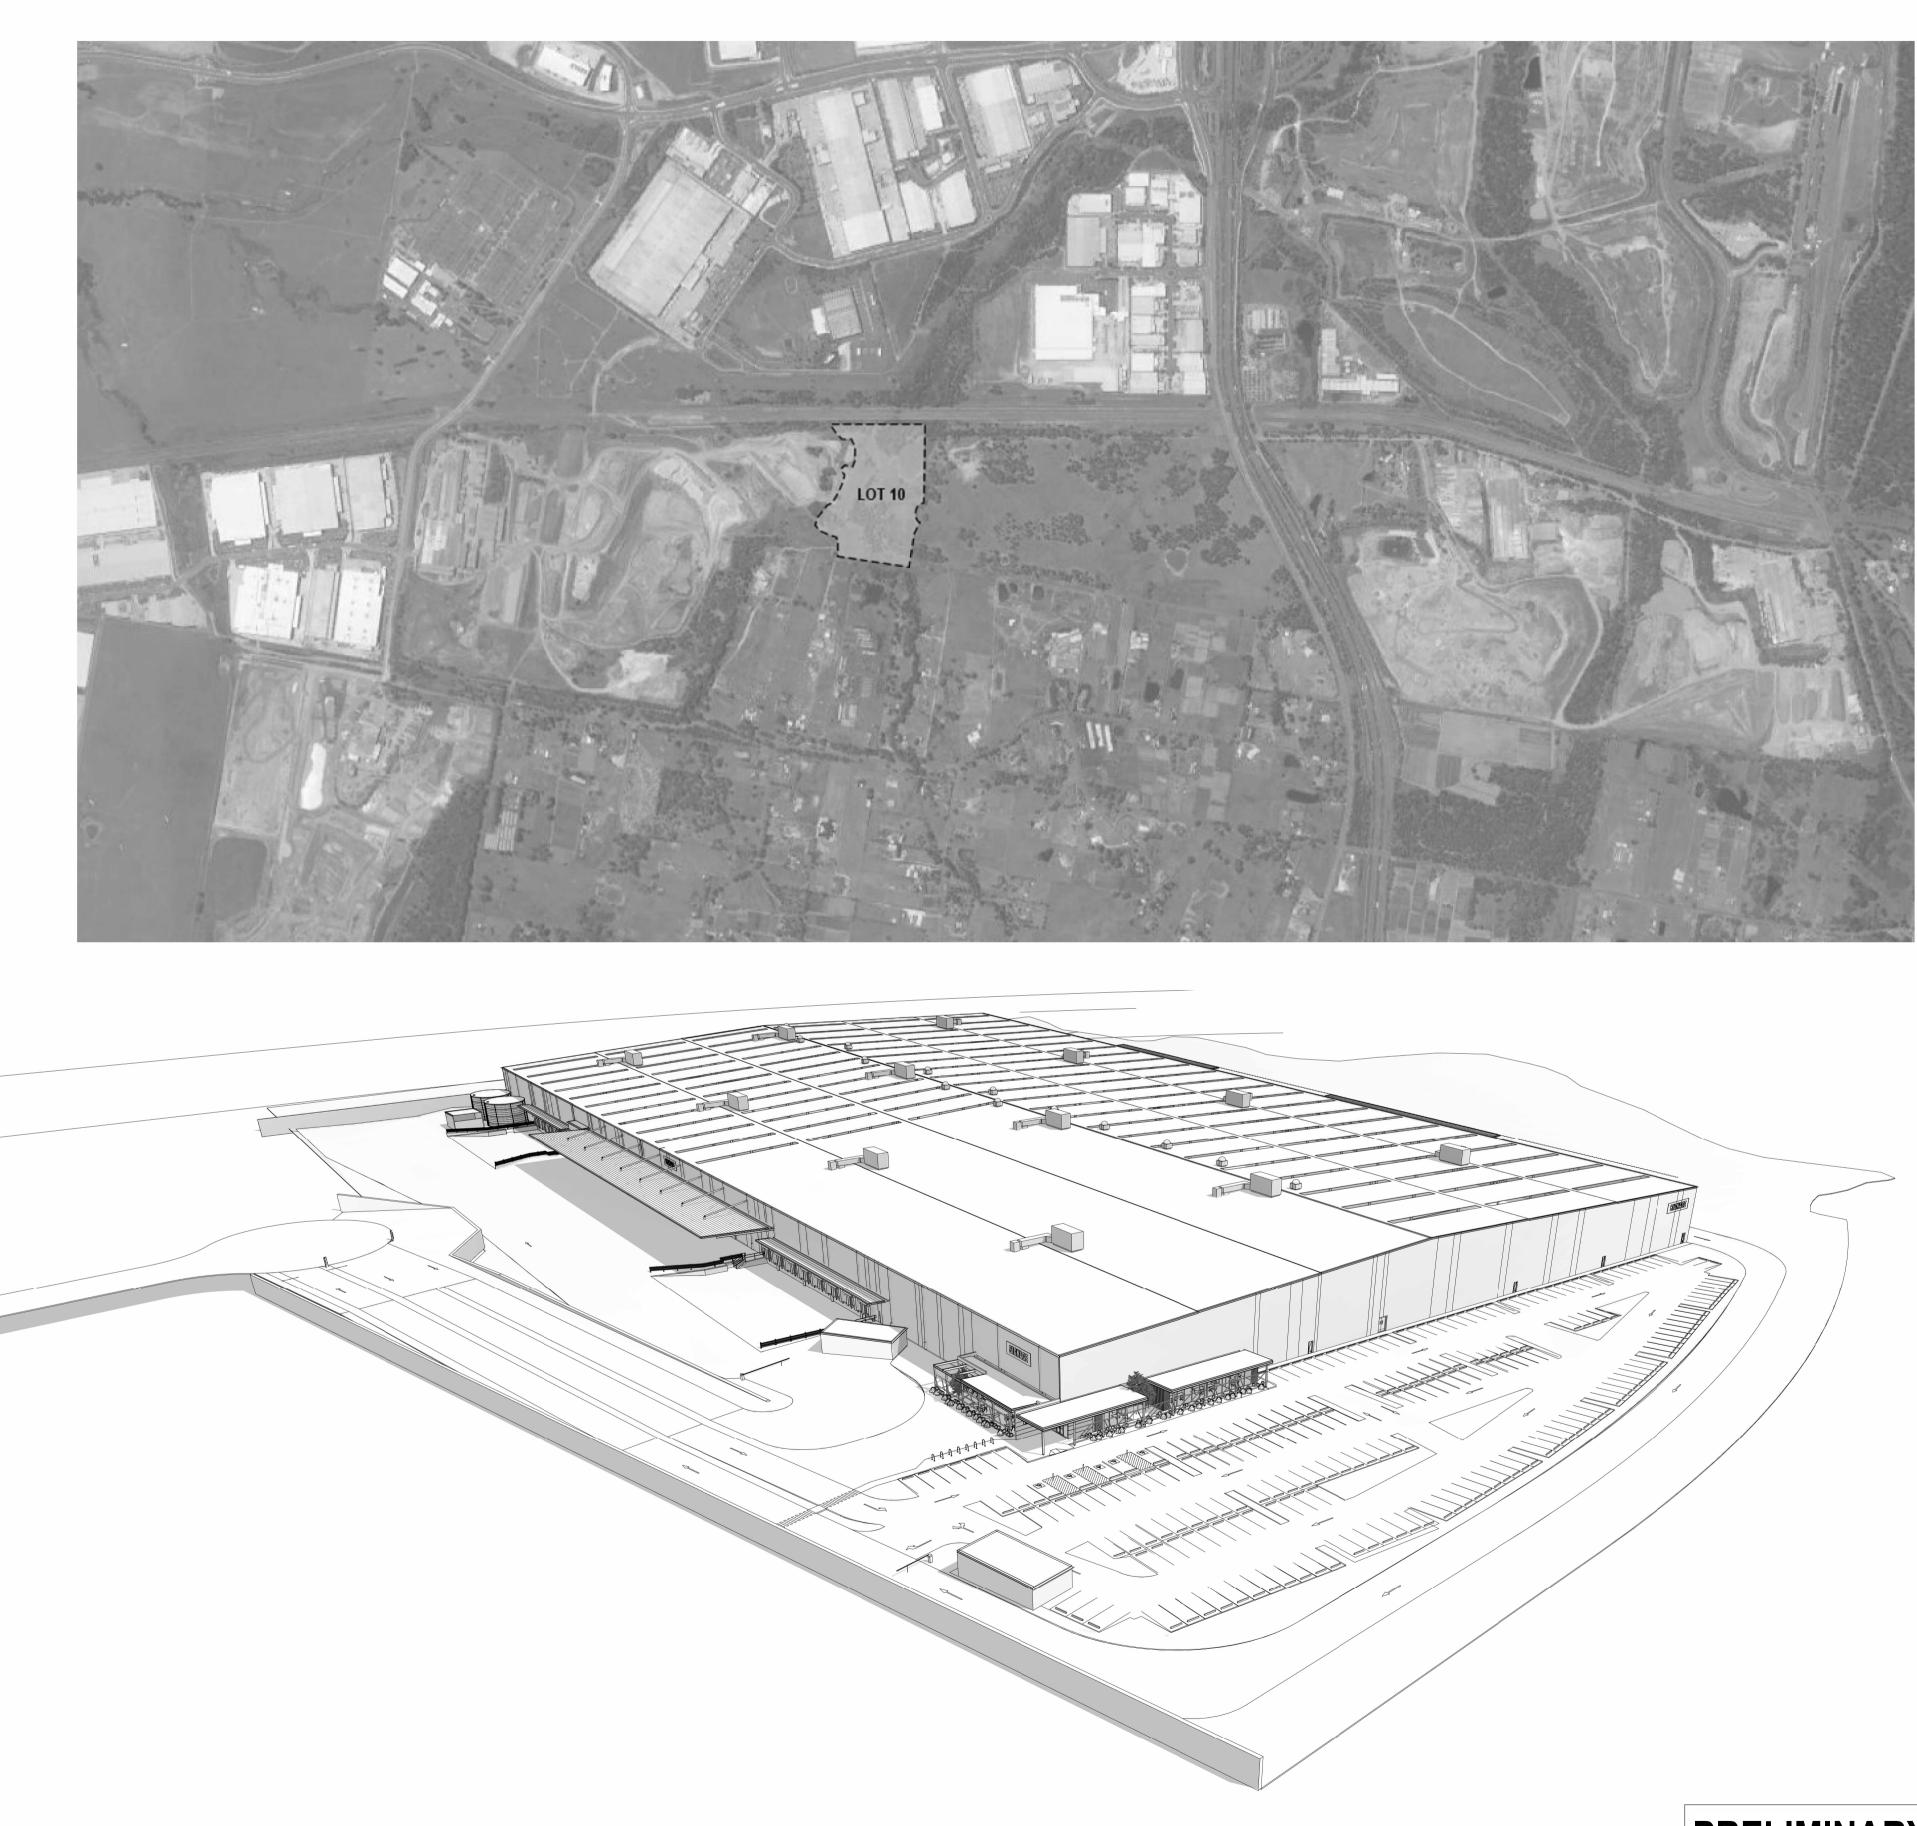

# **Proposed Industrial Development**

813-913 Wallgrove Road, Eastern Creek

| DRAWING LIST   |                                 |  |  |  |
|----------------|---------------------------------|--|--|--|
| DRAWING NUMBER | DRAWING NAME                    |  |  |  |
|                |                                 |  |  |  |
| DA000          | COVER SHEET                     |  |  |  |
| DA050          | WAREHOUSE & OFFICE PERSPECTIVES |  |  |  |
| DA051          | EXISTING SSD BUILDING PROFILE   |  |  |  |
| DA052          | EXISTING SSD BUILDING FOOTPRINT |  |  |  |
| DA100          | SITE PLAN                       |  |  |  |
| DA101          | ROOF PLAN                       |  |  |  |
| DA110          | OFFICE FLOOR PLAN               |  |  |  |
| DA210          | DOCK OFFICE 1 & 2 PLANS         |  |  |  |
| DA211          | REWORK AREA PLAN                |  |  |  |
| DA300          | WAREHOUSE ELEVATIONS & SECTIONS |  |  |  |
| DA310          | OFFICE ELEVATIONS               |  |  |  |
| DA500          | SIGNAGE PLAN                    |  |  |  |
| DA600          | LANDSCAPED AREA                 |  |  |  |

### MOMENTUM INDUSTRIAL ESTATE

813-913 Wallgrove Road, Eastern Creek

|        |                                                                                                                                                                                                                       |            |       | 7         |             |         | >        |
|--------|-----------------------------------------------------------------------------------------------------------------------------------------------------------------------------------------------------------------------|------------|-------|-----------|-------------|---------|----------|
|        |                                                                                                                                                                                                                       |            |       |           |             |         |          |
| SS & S |                                                                                                                                                                                                                       | Ĩ          |       | /         | /           |         |          |
|        |                                                                                                                                                                                                                       | Ţ,         |       |           |             |         |          |
|        |                                                                                                                                                                                                                       |            |       |           |             |         |          |
|        |                                                                                                                                                                                                                       |            |       |           |             |         |          |
|        |                                                                                                                                                                                                                       |            |       |           |             |         |          |
|        |                                                                                                                                                                                                                       |            |       |           |             |         |          |
|        |                                                                                                                                                                                                                       |            |       |           |             |         |          |
|        |                                                                                                                                                                                                                       |            |       |           |             |         |          |
|        |                                                                                                                                                                                                                       |            |       |           |             |         |          |
|        |                                                                                                                                                                                                                       |            |       |           |             |         |          |
|        |                                                                                                                                                                                                                       |            |       |           |             |         |          |
|        |                                                                                                                                                                                                                       |            | ſ     |           |             |         |          |
|        |                                                                                                                                                                                                                       |            |       | <b>PK</b> | ELIN        | /IIN/   | 4K)      |
|        | THESE DESIGNS, PLANS & SPECIFICATIONS AND THE COPYRIGHT<br>THEREIN ARE THE PROPERTY OF THE ARCHITECTAND MUST NOT<br>BE USED, REPRODUCED OR COPIED WHOLLY OR IN PART WITHOUT<br>THE WRITTEN PERMISSION OF THIS OFFICE. |            | SHEET |           |             |         |          |
|        | FIGURED DIMENSIONS TO BE USED IN PREFERENCE TO SCALING.<br>ALL DIMENSIONS TO BE CHECKED ONSITE.                                                                                                                       | DATE       | SCALE |           | PROJECT NO. | DWG NO. | REVISION |
| NORTH  | THIS DOCUMENT NOT TO BE USED FOR CONSTRUCTION UNLESS<br>SIGNED & ISSUED FOR CONSTRUCTION.                                                                                                                             | 19/07/2023 |       |           | 22115       | DA000   | А        |