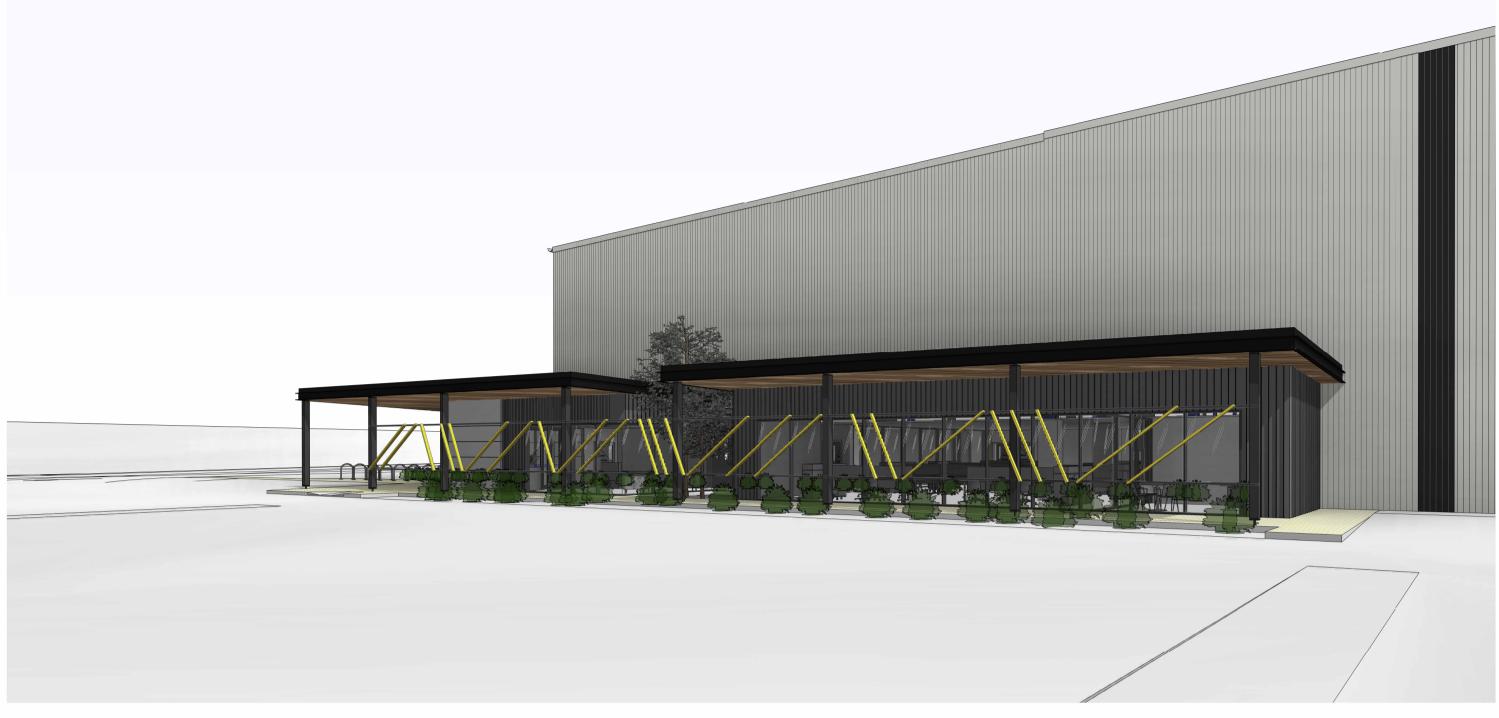

# DESCRIPTION

2 OFFICE NORTH FACADE 3D VIEW

WAREHOUSE VIEW FROM FUTURE SOUTHERN LINK ROAD 4

# MOMENTUM INDUSTRIAL ESTATE

813-913 Wallgrove Road, Eastern Creek

ADJOINING LOT RETAINING WALL

WAREHOUSE & OFFICE

SCALE

PROJECT NO. DWG NO. REVISION 22115 DA050 A

PRELIMINARY