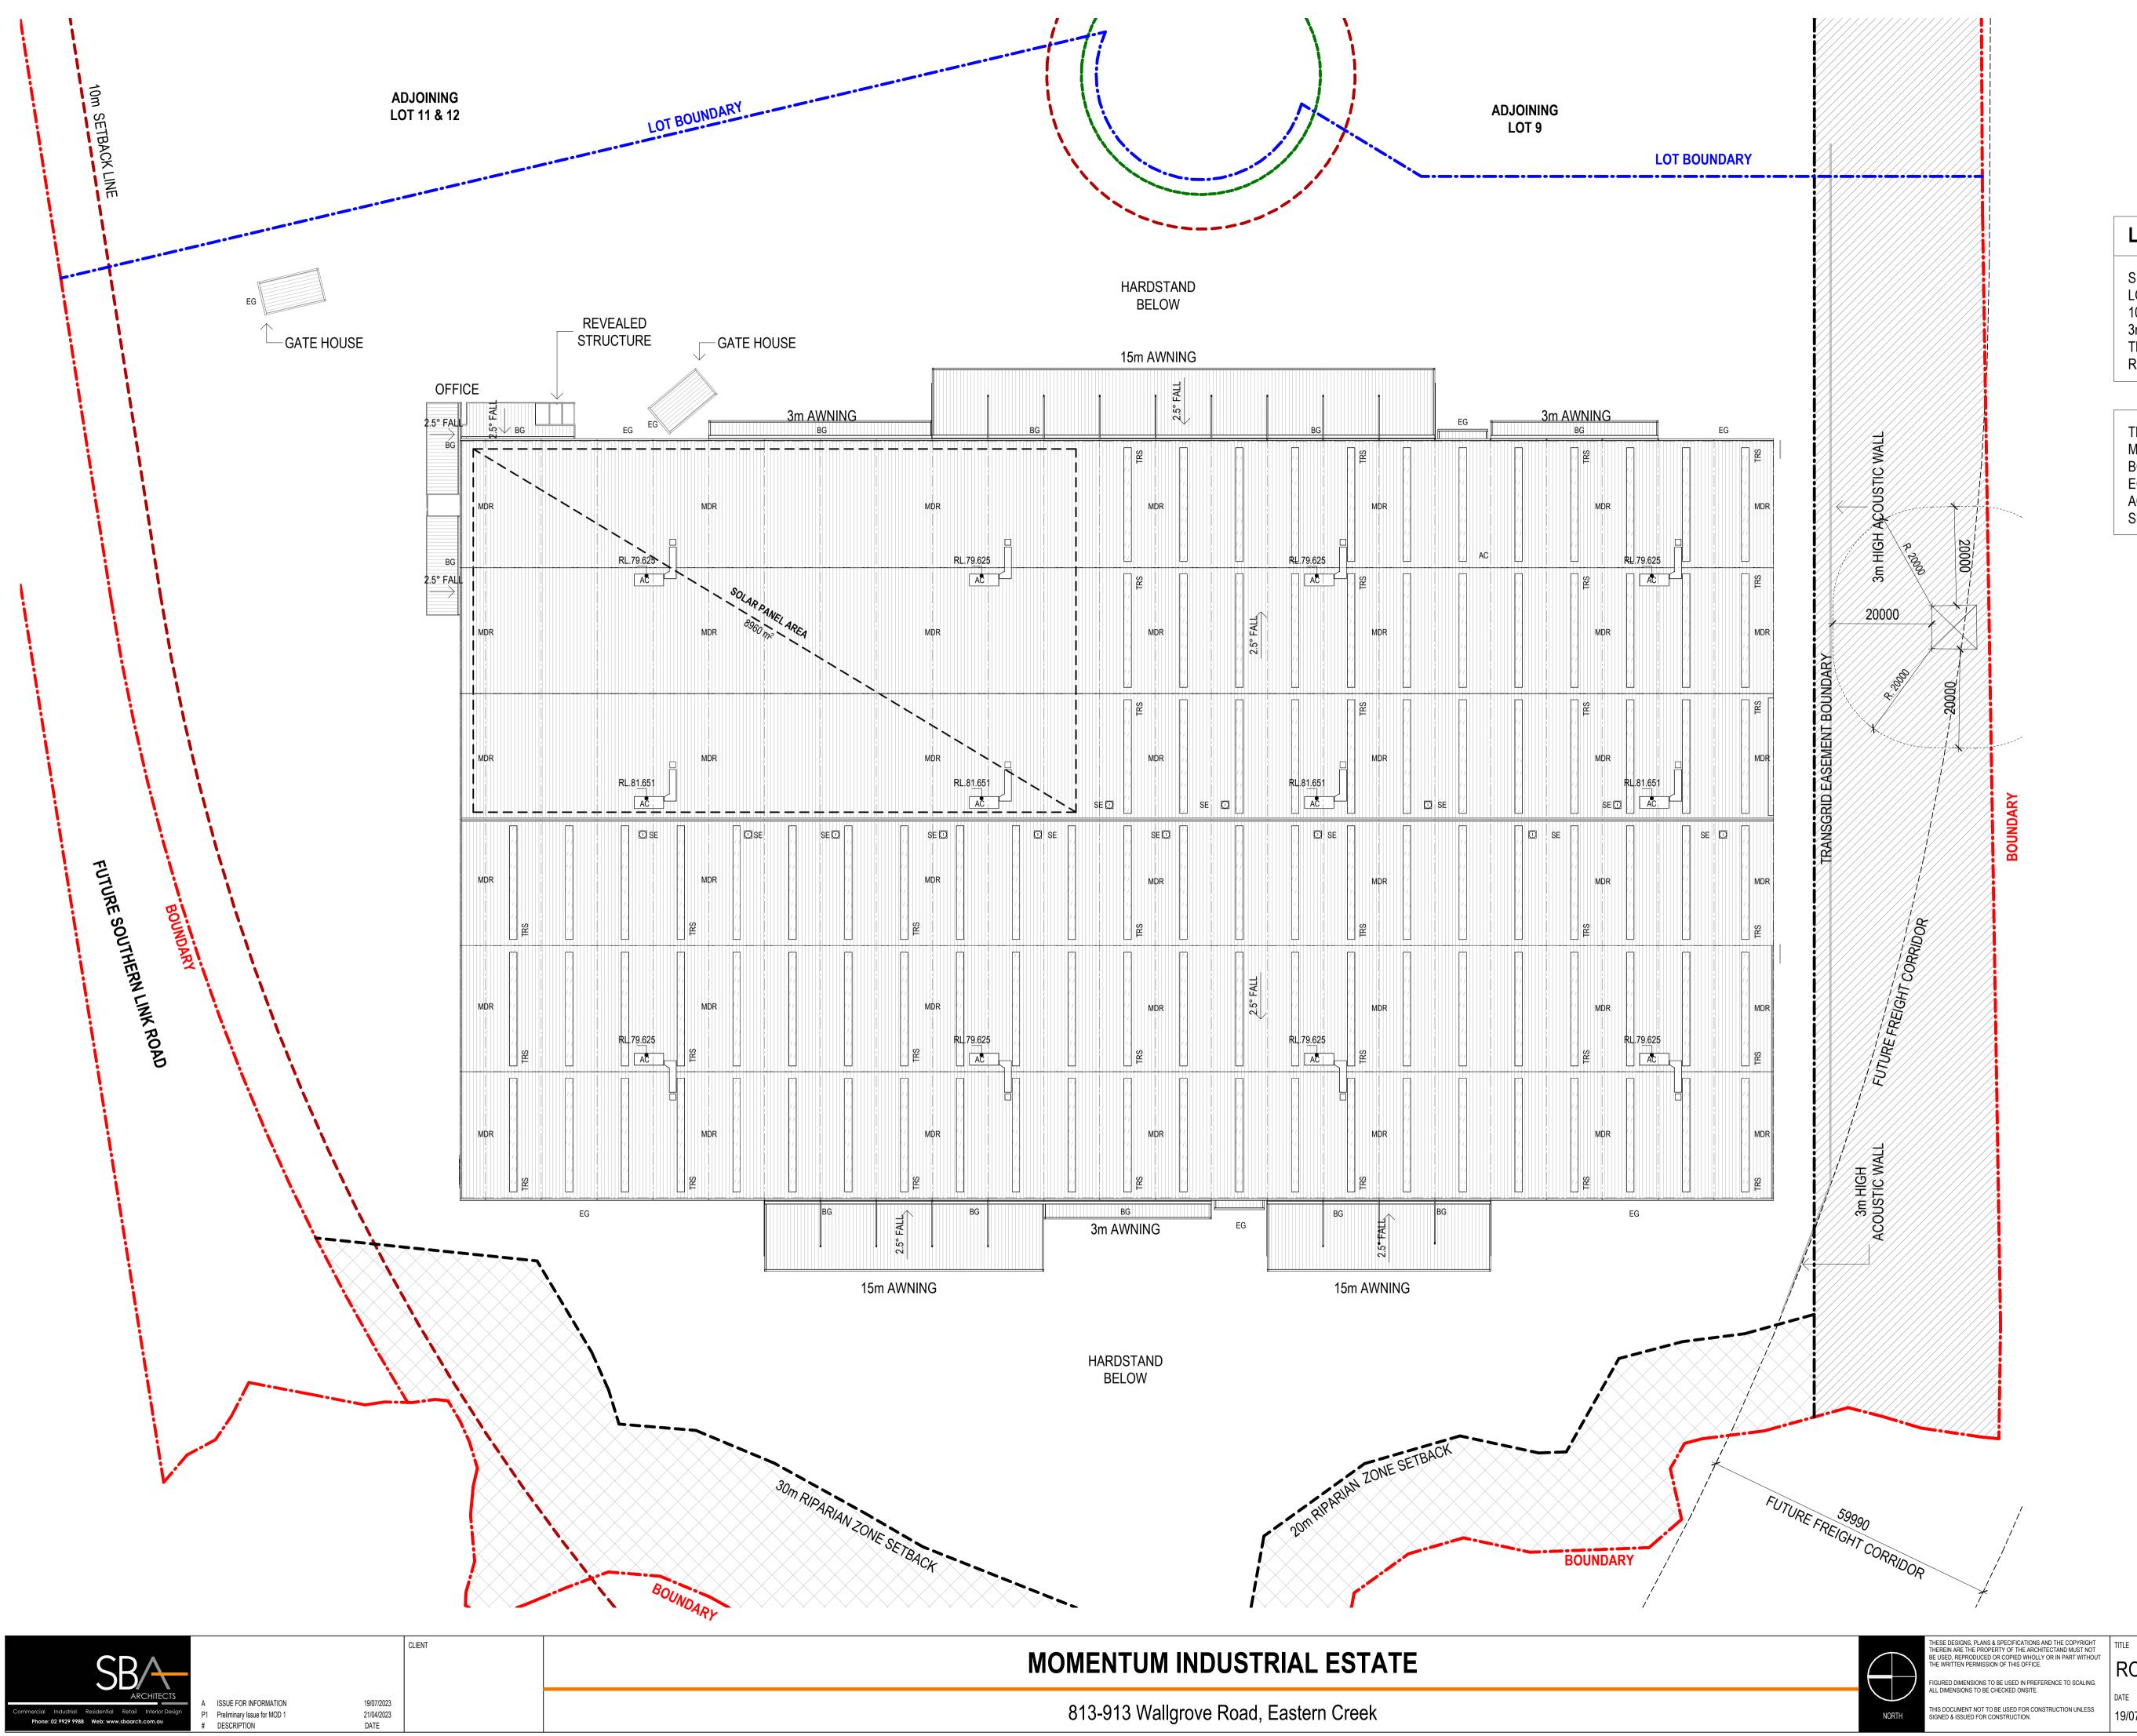

| RS   | TRANSLUCENT ROOF SHEETING |  |
|------|---------------------------|--|
| /IDR | METAL DECK ROOFING        |  |
| 3G   | BOX GUTTER                |  |
| G    | EAVES GUTTER              |  |
| AC   | AIR CONDITIONING UNIT     |  |
| ε    | SMOKE EXHAUST FAN         |  |
|      |                           |  |

### ROOF PLAN

THIS DOCUMENT NOT TO BE USED FOR CONSTRUCTION UNLESS SIGNED & ISSUED FOR CONSTRUCTION.

19/07/2023

<sup>SCALE</sup> 1:600 @ A1 1:1200 @ A3

PROJECT NO. DWG NO. REVISION 22115 DA101 A

>