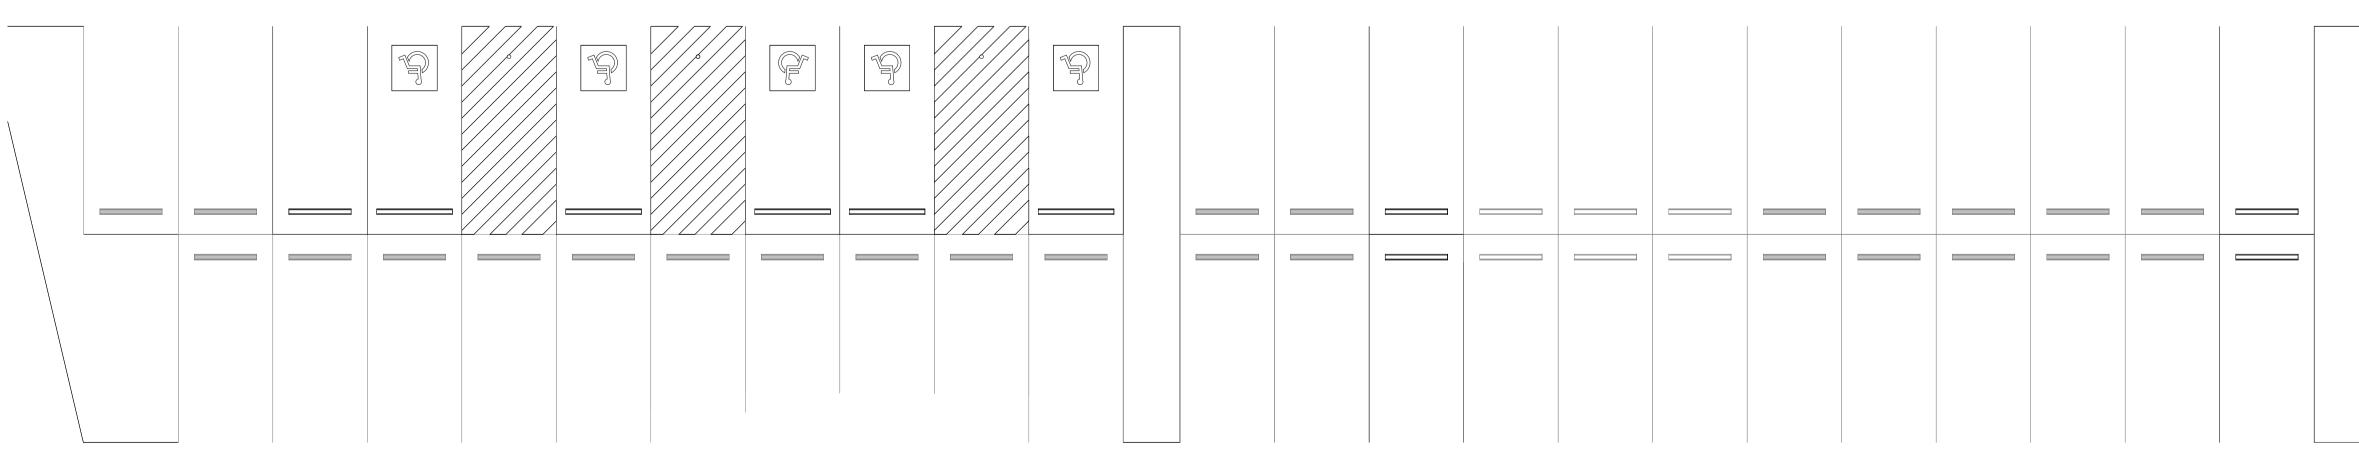

# **Proposed Industrial Development**

813-913 Wallgrove Road, Eastern Creek

| DRAWING LIST   |                                 |  |  |  |
|----------------|---------------------------------|--|--|--|
| DRAWING NUMBER | DRAWING NAME                    |  |  |  |
|                |                                 |  |  |  |
| DA000          | COVER SHEET                     |  |  |  |
| DA050          | WAREHOUSE & OFFICE PERSPECTIVES |  |  |  |
| DA051          | EXISTING SSD BUILDING PROFILE   |  |  |  |
| DA052          | EXISTING SSD BUILDING FOOTPRINT |  |  |  |
| DA100          | SITE PLAN                       |  |  |  |
| DA101          | ROOF PLAN                       |  |  |  |
| DA110          | OFFICE FLOOR PLAN               |  |  |  |
| DA210          | DOCK OFFICE 1 & 2 PLANS         |  |  |  |
| DA211          | REWORK AREA PLAN                |  |  |  |
| DA300          | WAREHOUSE ELEVATIONS & SECTIONS |  |  |  |
| DA310          | OFFICE ELEVATIONS               |  |  |  |
| DA500          | SIGNAGE PLAN                    |  |  |  |
| DA600          | LANDSCAPED AREA                 |  |  |  |