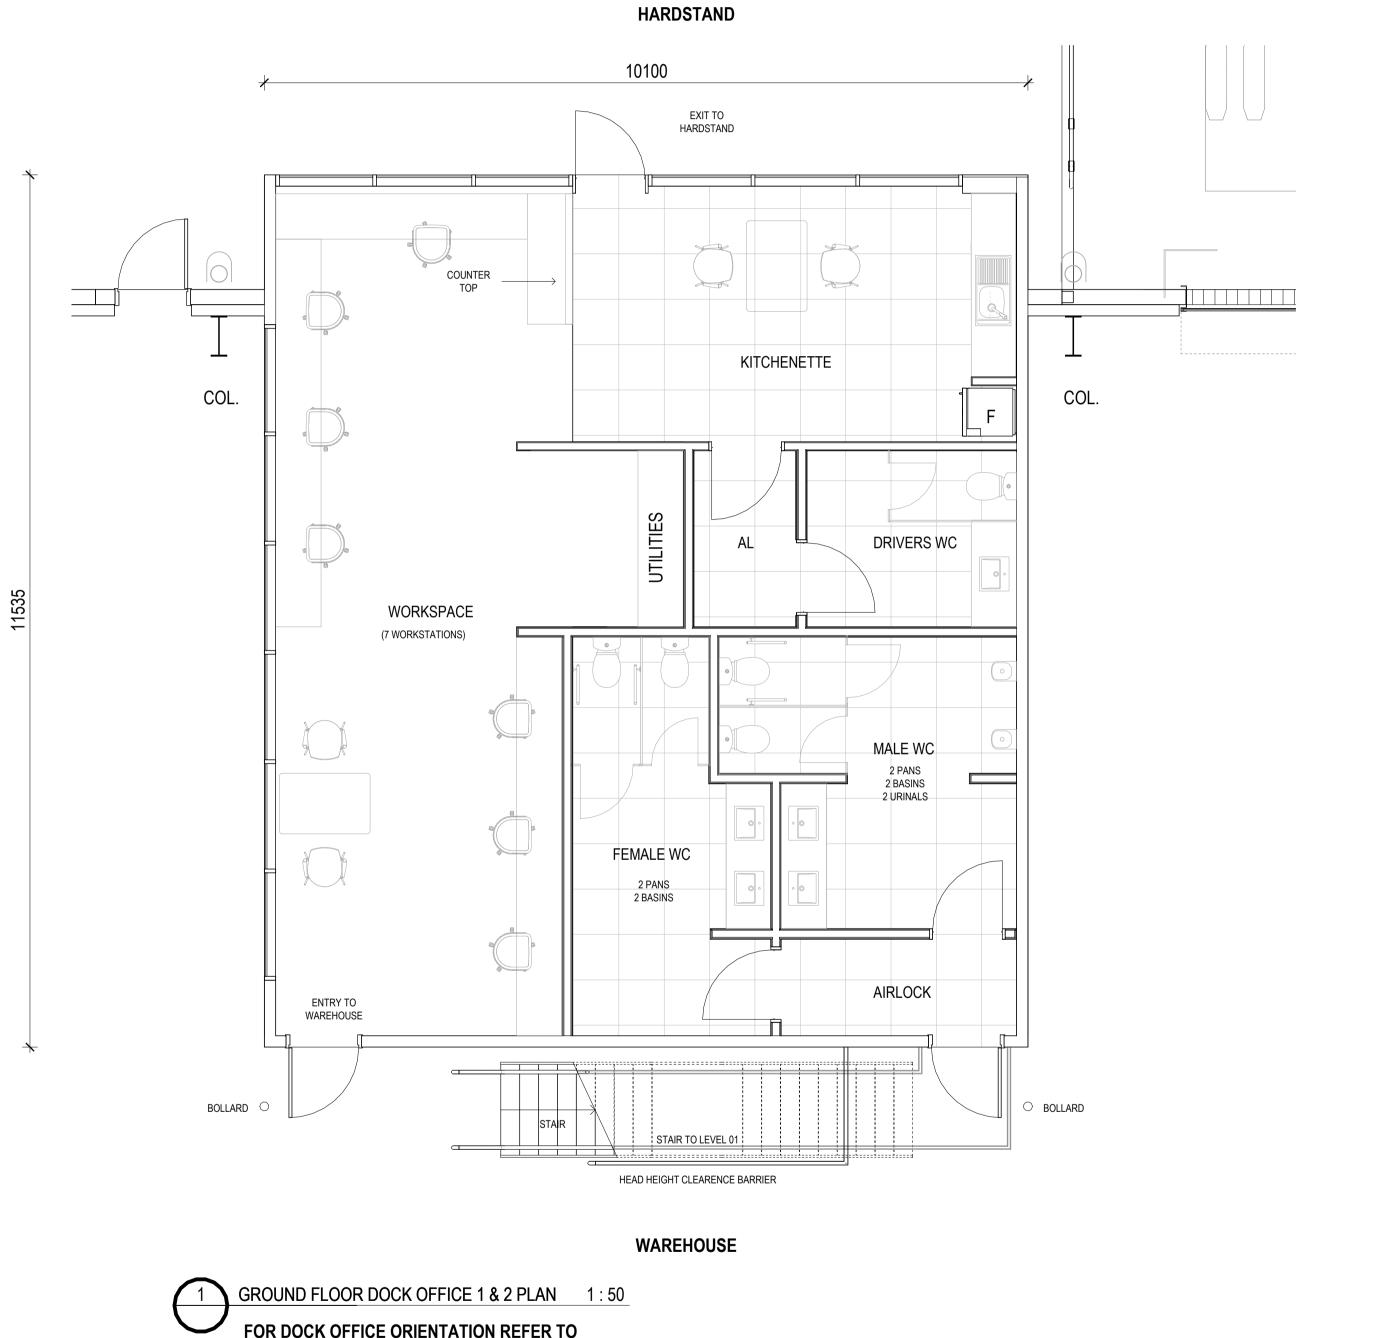

### MHE AREA

**REWORK AREA &** AMENITIES  $\longrightarrow$ BEYOND

 $\vdash$ 

 $\vdash$ 

FOR DOCK OFFICE ORIENTATION REFER TO SITE PLAN DRAWING DA100

ISSUE FOR INFORMATION P1 Preliminary Issue for MOD 1 # DESCRIPTION

19/07/2023 21/04/2023 DATE

CLIENT

LEVEL 01 DOCK OFFICE 1 & 2 PLAN 1 : 50 2 FOR DOCK OFFICE ORIENTATION REFER TO SITE PLAN DRAWING DA100

DATE 19/07/2023 <sup>SCALE</sup> 1:50 @ A1 1:100 @ A3

PROJECT NO. DWG NO. REVISION 22115 DA210 A

ISSUE FOR INFORMATION P1 Preliminary Issue for MOD 1 # DESCRIPTION

19/07/2023 21/04/2023 DATE

CLIENT

. .

ENTRY TO WAREHOUSE