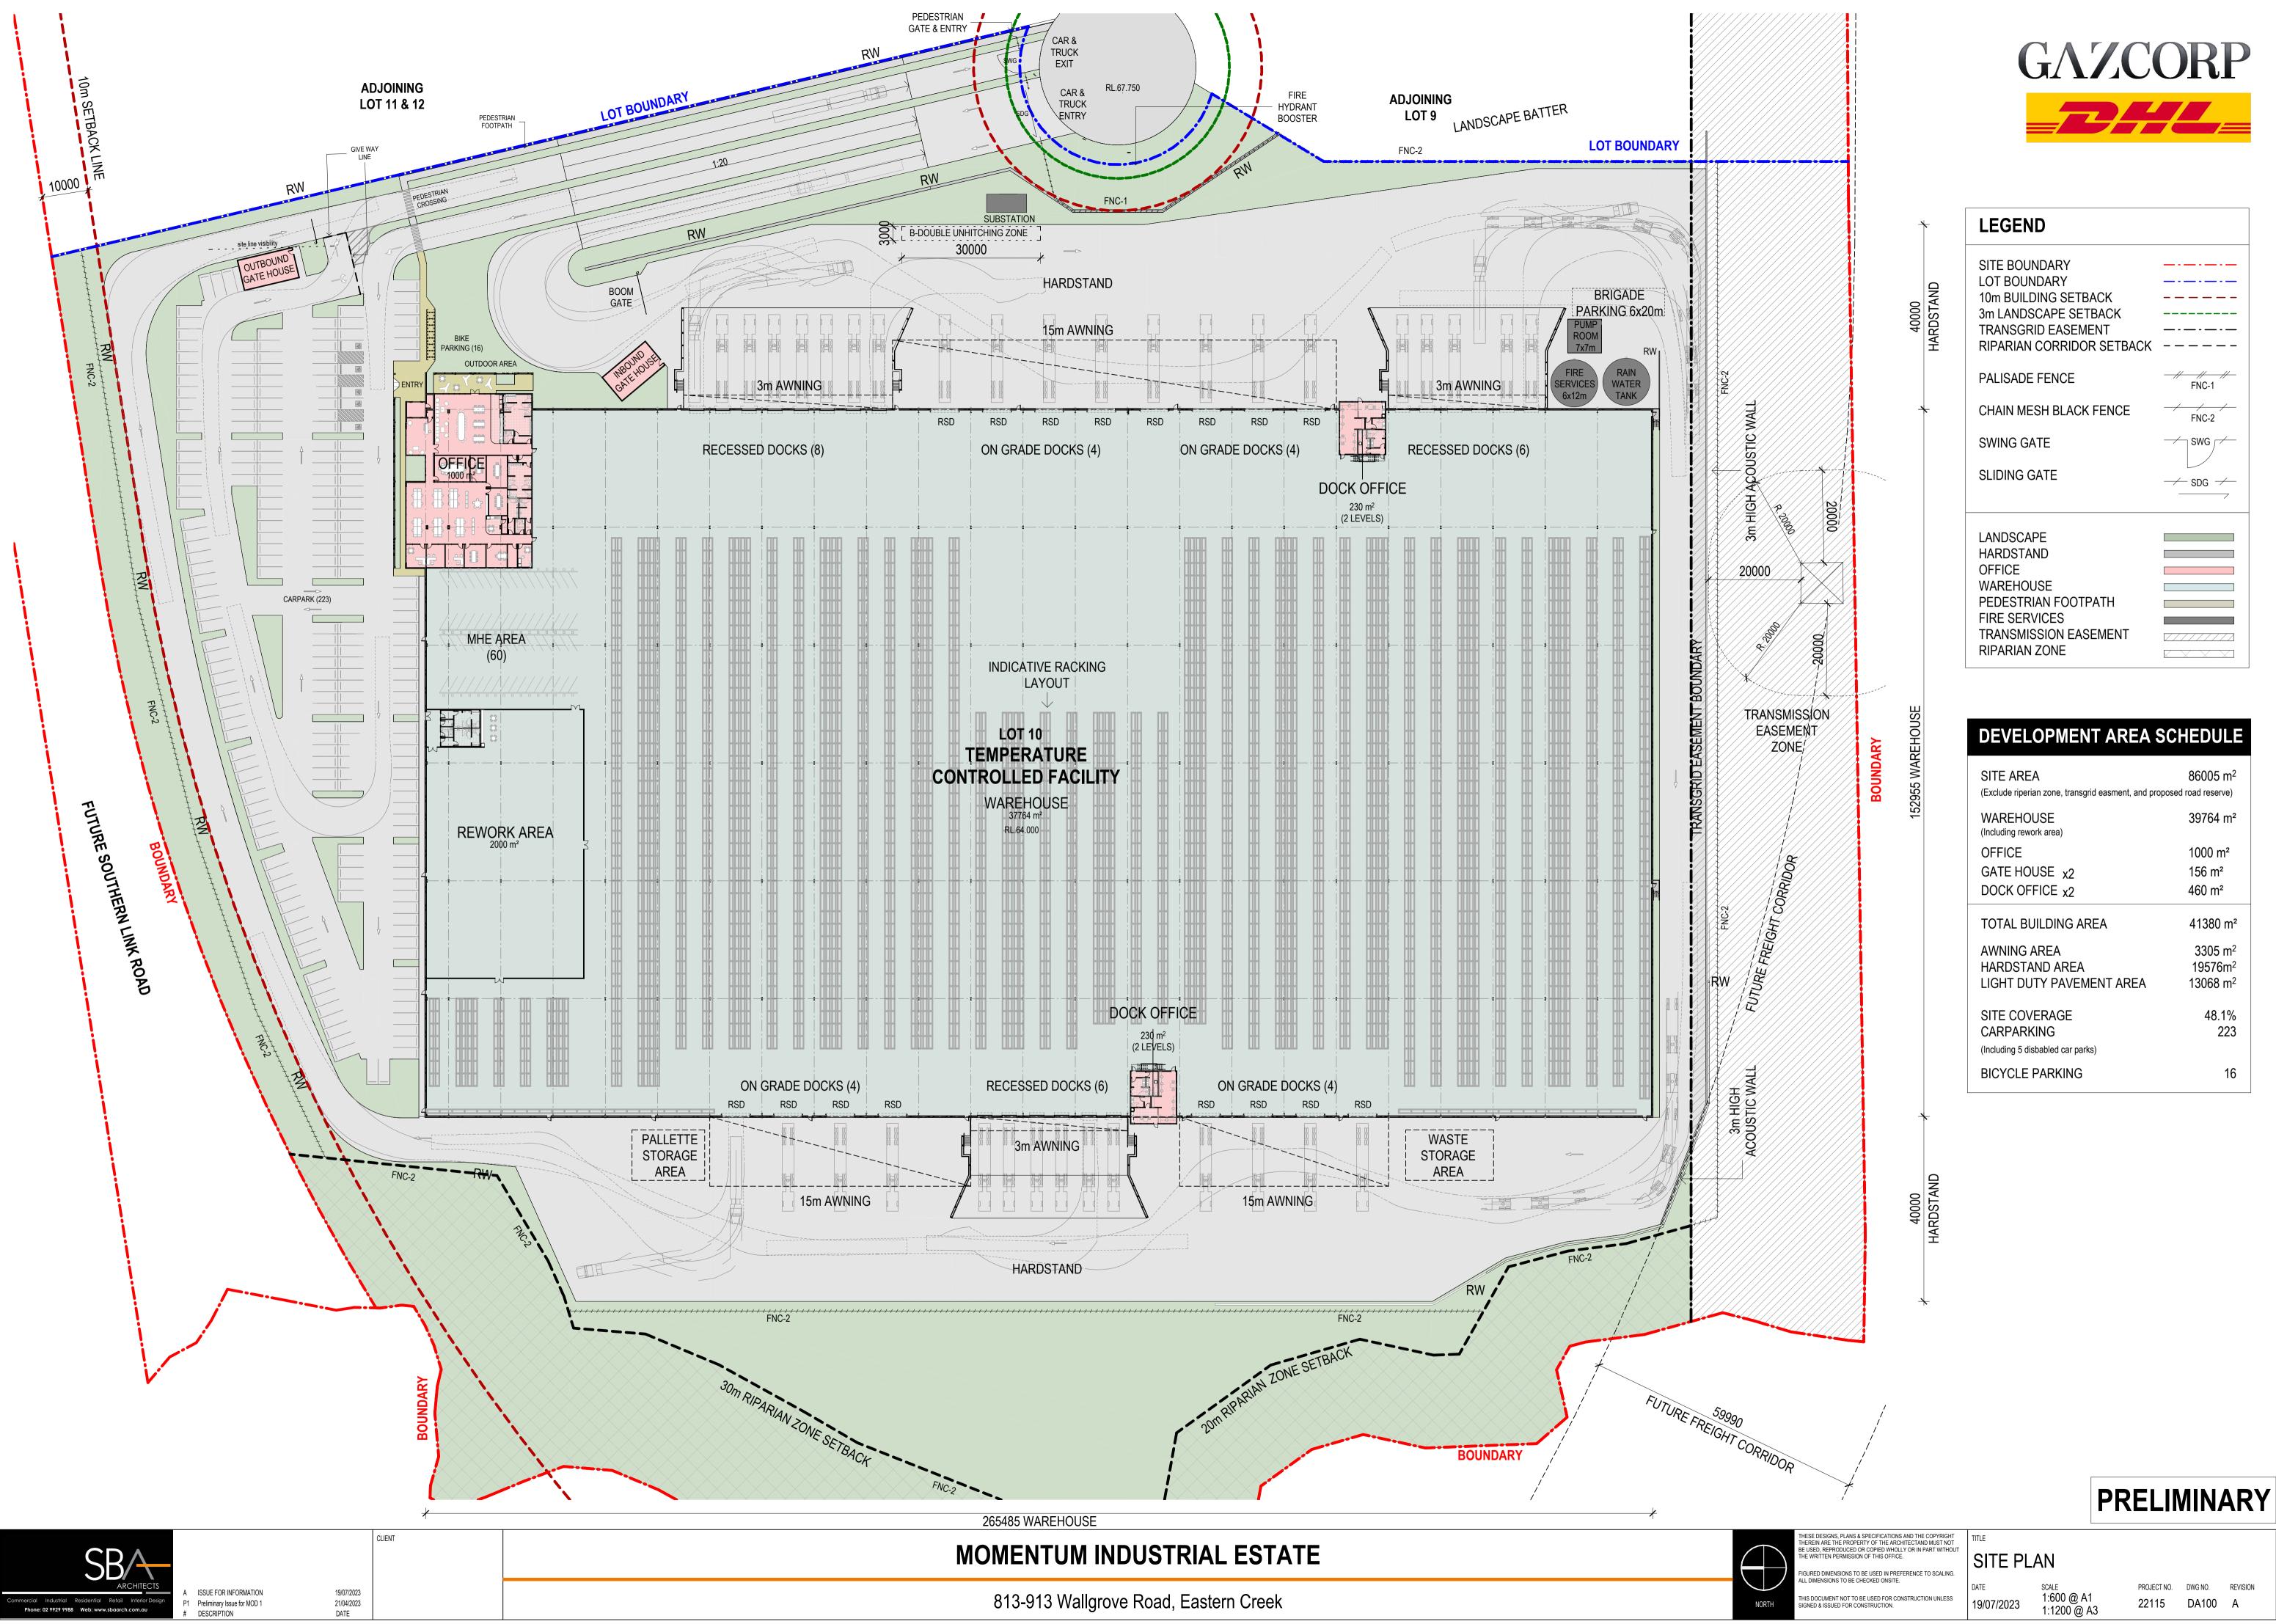

### LEGEND

| SITE BOUNDARY             |  |
|---------------------------|--|
| LOT BOUNDARY              |  |
| 10m BUILDING SETBACK      |  |
| 3m LANDSCAPE SETBACK      |  |
| TRANSGRID EASEMENT        |  |
| RIPARIAN CORRIDOR SETBACK |  |
|                           |  |