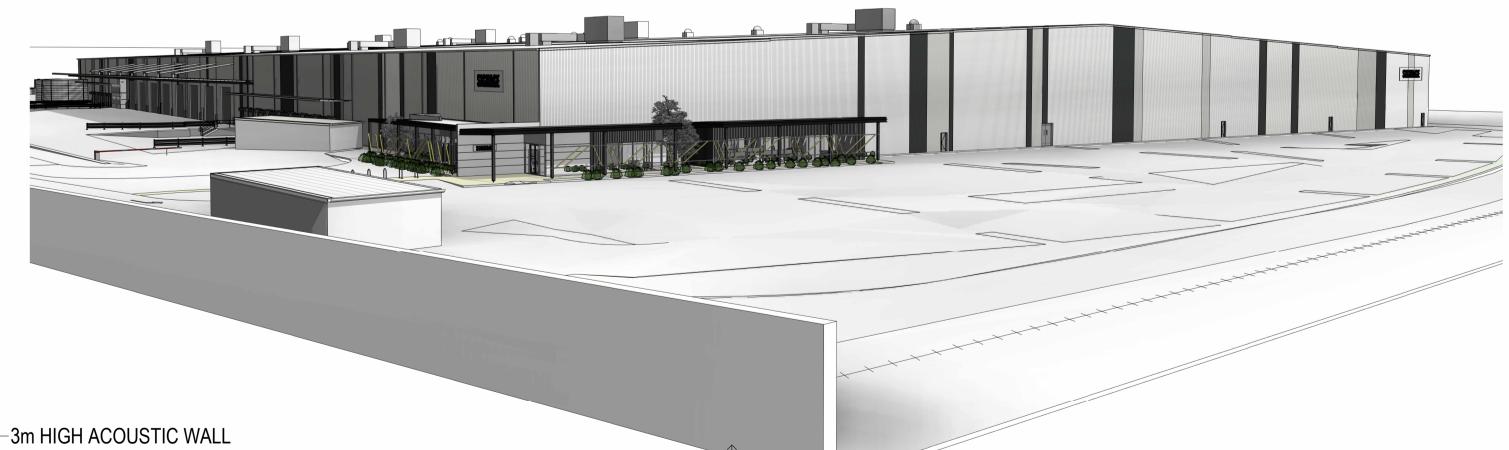

# DESCRIPTION

2 OFFICE NORTH FACADE 3D VIEW

WAREHOUSE VIEW FROM FUTURE SOUTHERN LINK ROAD 4

# MOMENTUM INDUSTRIAL ESTATE

813-913 Wallgrove Road, Eastern Creek

ADJOINING LOT RETAINING WALL

WAREHOUSE & OFFICE

SCALE

PROJECT NO. DWG NO. REVISION 22115 DA050 A

PRELIMINARY