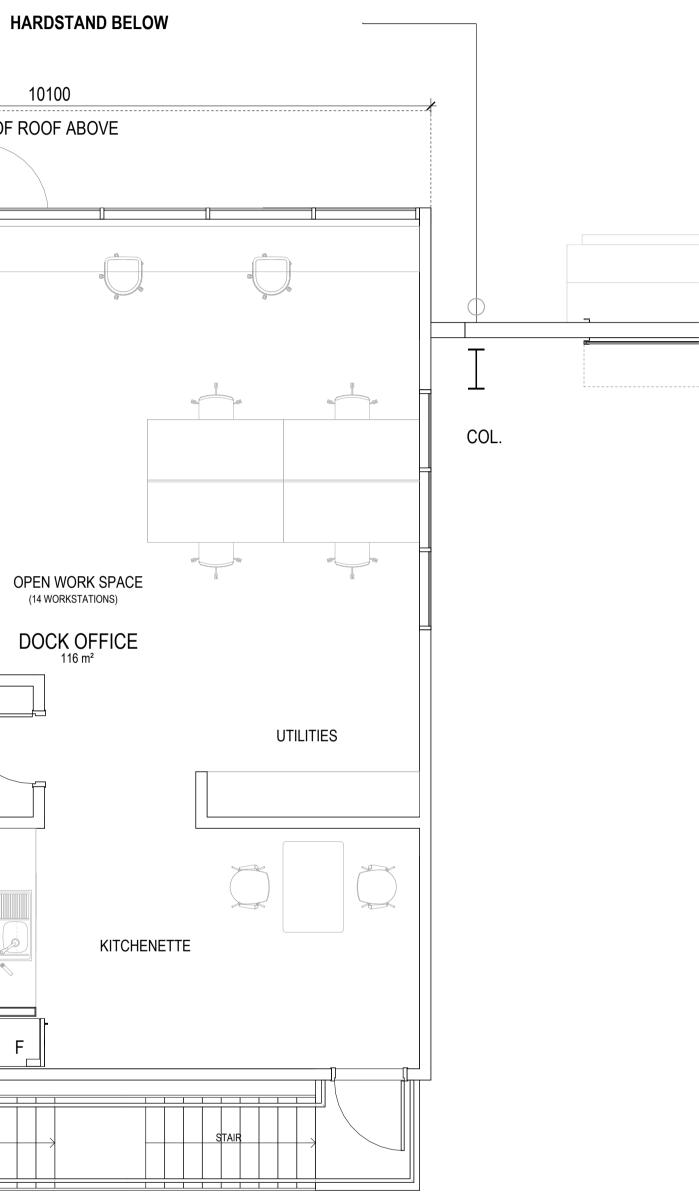

### MHE AREA

**REWORK AREA &** AMENITIES  $\longrightarrow$ BEYOND

 $\vdash$ 

 $\vdash$ 

FOR DOCK OFFICE ORIENTATION REFER TO SITE PLAN DRAWING DA100

ISSUE FOR INFORMATION P1 Preliminary Issue for MOD 1 # DESCRIPTION

19/07/2023 21/04/2023 DATE

CLIENT

LEVEL 01 DOCK OFFICE 1 & 2 PLAN 1 : 50 2 FOR DOCK OFFICE ORIENTATION REFER TO SITE PLAN DRAWING DA100

DATE 19/07/2023 <sup>SCALE</sup> 1:50 @ A1 1:100 @ A3

PROJECT NO. DWG NO. REVISION 22115 DA210 A

ISSUE FOR INFORMATION P1 Preliminary Issue for MOD 1 # DESCRIPTION

19/07/2023 21/04/2023 DATE

CLIENT

. .

ENTRY TO WAREHOUSE