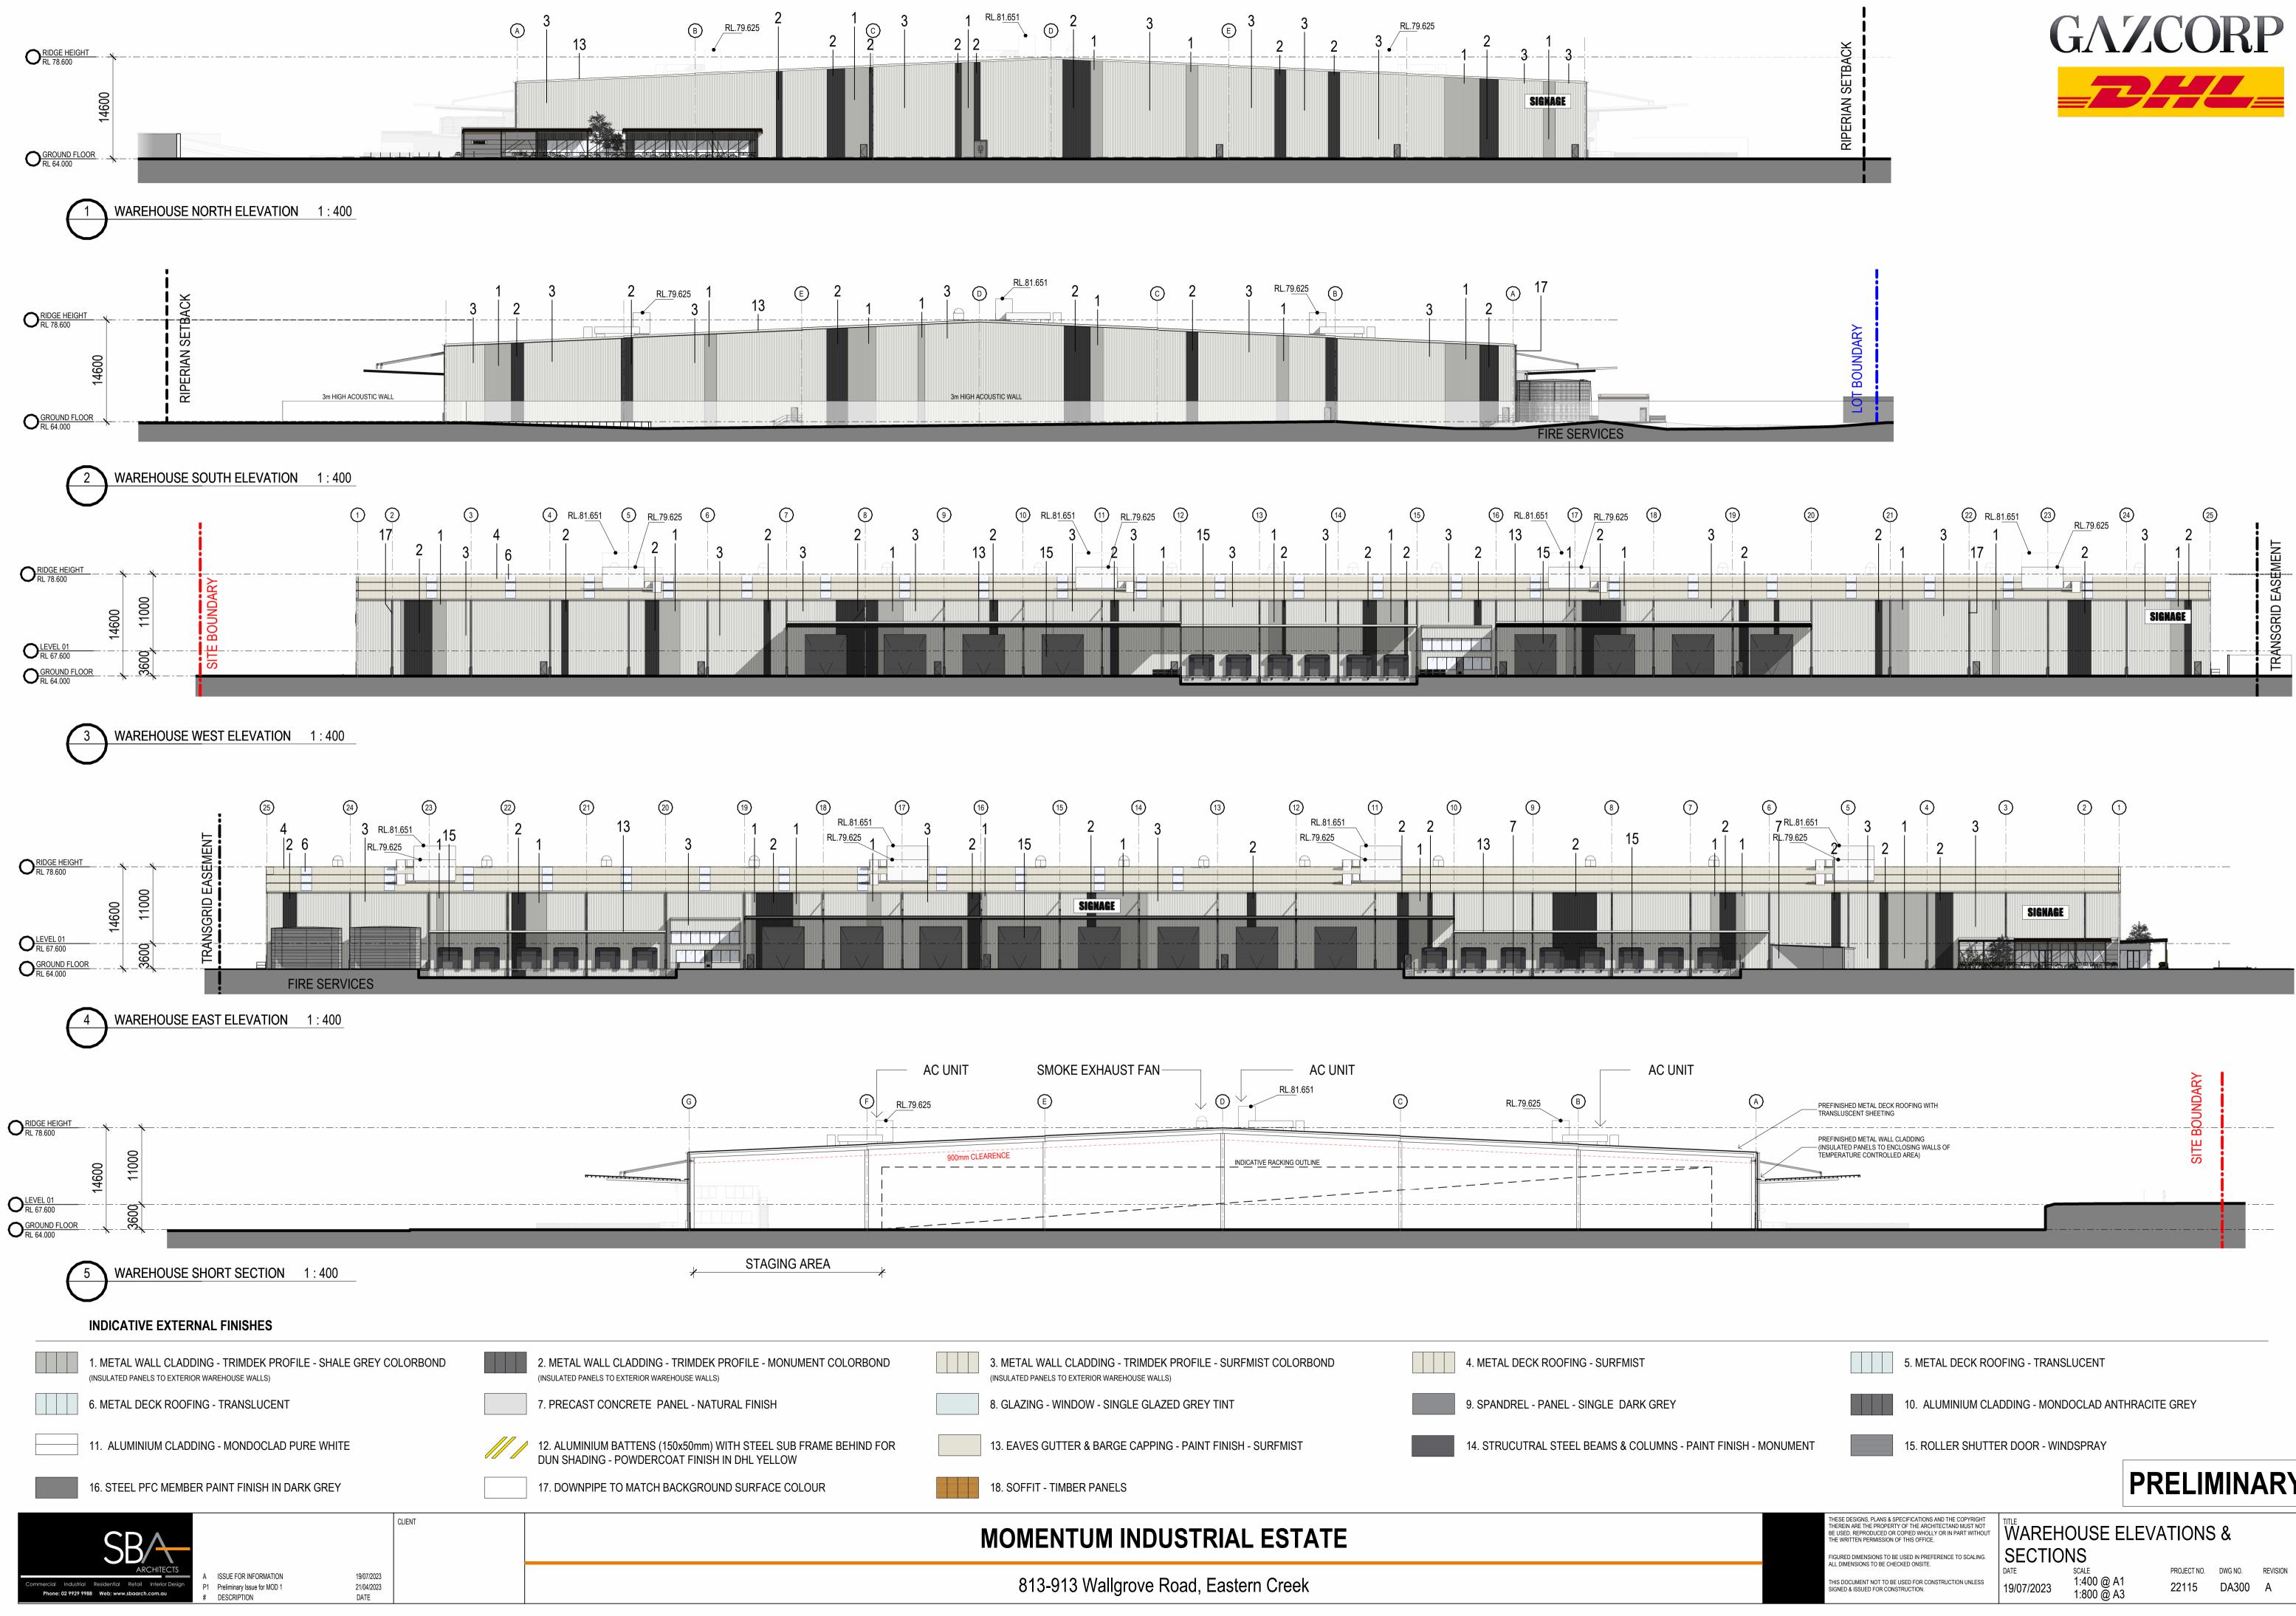

### LEGEND

| SITE BOUNDARY             |  |
|---------------------------|--|
| LOT BOUNDARY              |  |
| 10m BUILDING SETBACK      |  |
| 3m LANDSCAPE SETBACK      |  |
| TRANSGRID EASEMENT        |  |
| RIPARIAN CORRIDOR SETBACK |  |
|                           |  |

| RS   | TRANSLUCENT ROOF SHEETING |  |
|------|---------------------------|--|
| /IDR | METAL DECK ROOFING        |  |
| 3G   | BOX GUTTER                |  |
| G    | EAVES GUTTER              |  |
| AC   | AIR CONDITIONING UNIT     |  |
| ε    | SMOKE EXHAUST FAN         |  |
|      |                           |  |