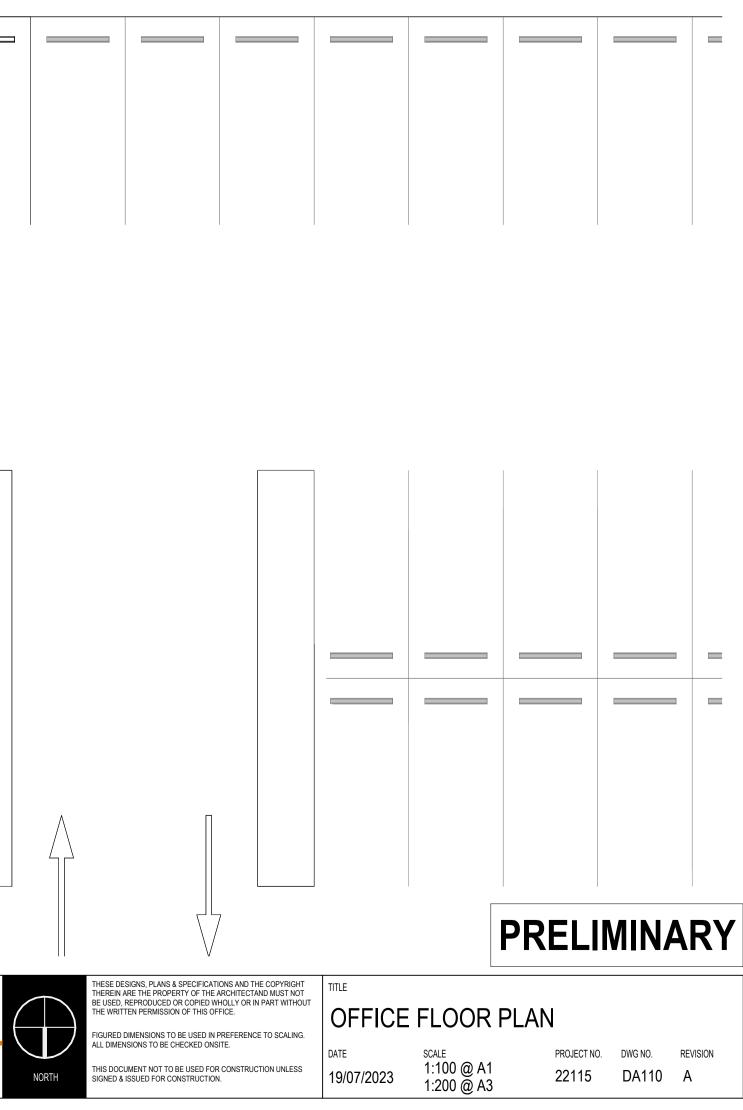

# **Proposed Industrial Development**

813-913 Wallgrove Road, Eastern Creek

| DRAWING LIST   |                                 |  |  |  |
|----------------|---------------------------------|--|--|--|
| DRAWING NUMBER | DRAWING NAME                    |  |  |  |
|                |                                 |  |  |  |
| DA000          | COVER SHEET                     |  |  |  |
| DA050          | WAREHOUSE & OFFICE PERSPECTIVES |  |  |  |
| DA051          | EXISTING SSD BUILDING PROFILE   |  |  |  |
| DA052          | EXISTING SSD BUILDING FOOTPRINT |  |  |  |
| DA100          | SITE PLAN                       |  |  |  |
| DA101          | ROOF PLAN                       |  |  |  |
| DA110          | OFFICE FLOOR PLAN               |  |  |  |
| DA210          | DOCK OFFICE 1 & 2 PLANS         |  |  |  |
| DA211          | REWORK AREA PLAN                |  |  |  |
| DA300          | WAREHOUSE ELEVATIONS & SECTIONS |  |  |  |
| DA310          | OFFICE ELEVATIONS               |  |  |  |
| DA500          | SIGNAGE PLAN                    |  |  |  |
| DA600          | LANDSCAPED AREA                 |  |  |  |